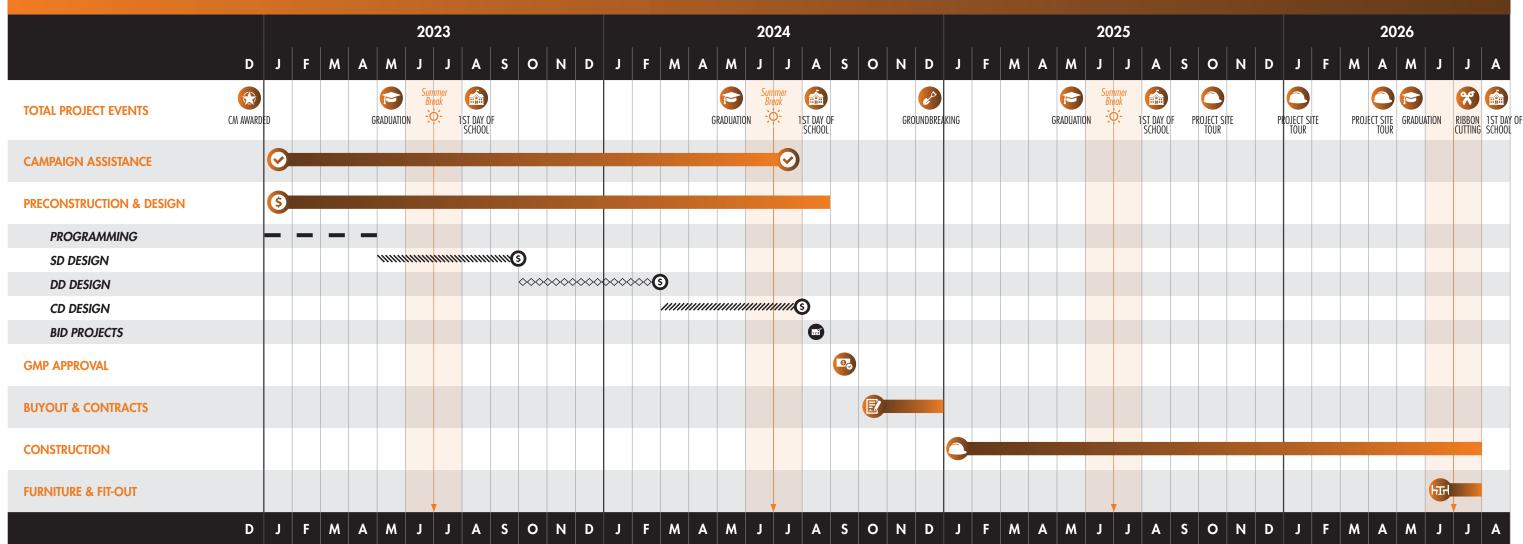

General Conditions: \$1,430,000

General Condition Cost per Month: \$75,263/month

Based on the information provided in the RFP, our proposal is based upon starting contruction in January 2025 and completing in 19 months (July 2026) so this facility can be utilized for the 2026-2027 school year. See attached schedule and matrix.