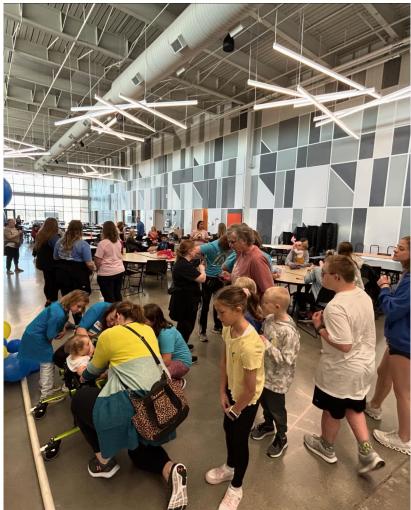

why we celebrate World Down Syndrome Day on 3/21.

We hope to see people from our community at this event on March 21 at 4:30! If you have a loved one or friend with Down Syndrome, feel free to walk for that person or persons!

### What is this day all about?









#### **Facts Shared Around the Track:**





Down Syndrome is the most common chromosomal condition.

Down syndrome is the most commonly occurring chromosomal condition. Approximately one in every 772 babies in the United States is born with Down syndrome – about 5,100 each year.



#### **FACTS**

There are three types of Down syndrome: trisomy 21 (nondisjunction) accounts for 95% of cases, translocation accounts for about 4%, and mosaicism accounts for about 1%

## Photo Dump! Do you know some of these amazing people?













## **HUGE THANK YOU!**

All Donors!
Building Admin!
Board Members!
Gabe Middleton & Mandi Tolin!