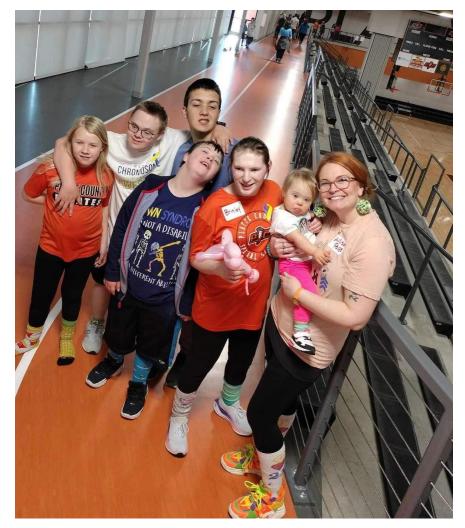

s why we celebrate World Down Syndrome Day on 3/21.

We hope to see people from our community at this event on March 21 at 4:30! If you have a loved one or friend with Down Syndrome, feel free to walk for that person or persons!

### What is this day all about?









#### **Facts Shared Around the Track:**





Down Syndrome is the most common chromosomal condition.

Down syndrome is the most commonly occurring chromosomal condition. Approximately one in every 772 babies in the United States is born with Down syndrome – about 5,100 each year.



#### **FACTS**

There are three types of Down syndrome: trisomy 21 (nondisjunction) accounts for 95% of cases, translocation accounts for about 4%, and mosaicism accounts for about 1%

## Photo Dump! Do you know some of these amazing people?













## **HUGE THANK YOU!**

All Donors!
Building Admin!
Board Members!
Gabe Middleton & Mandi Tolin!