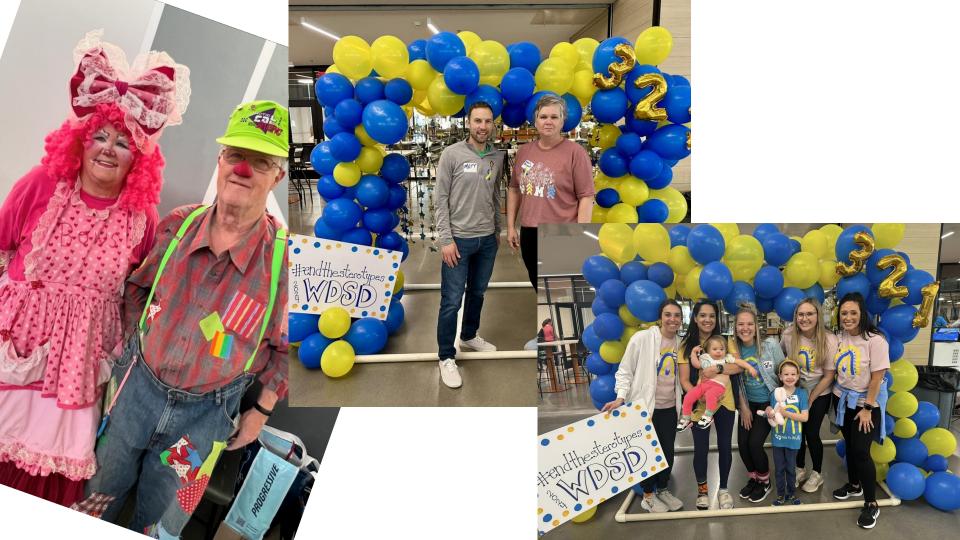

y we celebrate World Down Syndrome Day on 3/21.

We hope to see people from our community at this event on March 21 at 4:30! If you have a loved one or friend with Down Syndrome, feel free to walk for that person or persons!

### What is this day all about?









#### **Facts Shared Around the Track:**





Down Syndrome is the most common chromosomal condition.

Down syndrome is the most commonly occurring chromosomal condition. Approximately one in every 772 babies in the United States is born with Down syndrome – about 5,100 each year.



#### **FACTS**

There are three types of Down syndrome: trisomy 21 (nondisjunction) accounts for 95% of cases, translocation accounts for about 4%, and mosaicism accounts for about 1%

## Photo Dump! Do you know some of these amazing people?













## **HUGE THANK YOU!**

All Donors!
Building Admin!
Board Members!
Gabe Middleton & Mandi Tolin!