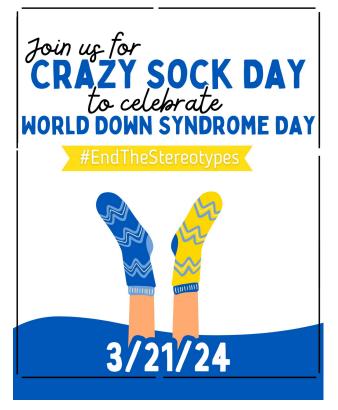

Inclusivity & Connection

*←* linked

Did you know that Down Syndrome is a genetic condition that causes delays both physically and intellectually? 1 in every 800 children are born with Down Syndrome.

What causes this genetic condition? The most common type of Down Syndrome is Trisomy 21. This means that individuals born with Trisomy 21 have three of their 21st chromosome, instead of two. Mismatching socks are often used to characterize individuals with Down Syndrome as well. This illustrates the different pairs of chromosomes these individuals have.

This is why we celebrate World Down Syndrome Day on 3/21.

We hope to see people from our community at this event on March 21 at 4:30! If you have a loved one or friend with Down Syndrome, feel free to walk for that person or persons!