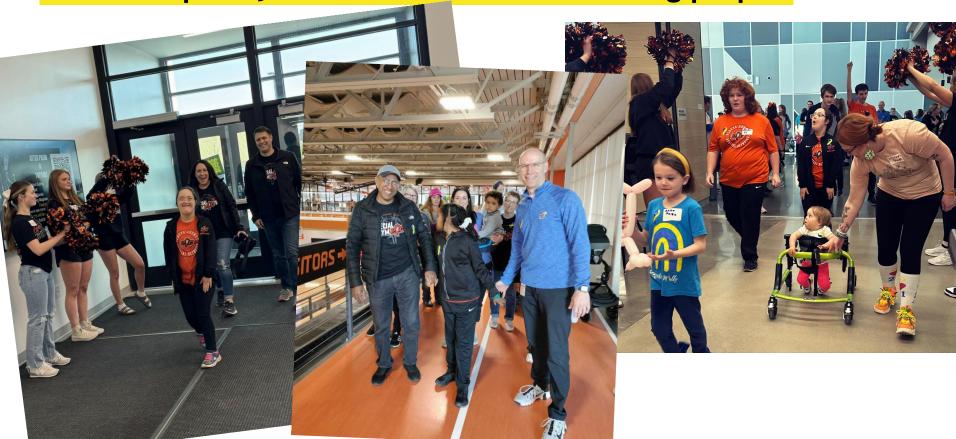

is why we celebrate World Down Syndrome Day on 3/21.

We hope to see people from our community at this event on March 21 at 4:30! If you have a loved one or friend with Down Syndrome, feel free to walk for that person or persons!

### What is this day all about?









#### **Facts Shared Around the Track:**





Down Syndrome is the most common chromosomal condition.

Down syndrome is the most commonly occurring chromosomal condition. Approximately one in every 772 babies in the United States is born with Down syndrome – about 5,100 each year.



#### **FACTS**

There are three types of Down syndrome: trisomy 21 (nondisjunction) accounts for 95% of cases, translocation accounts for about 4%, and mosaicism accounts for about 1%

## Photo Dump! Do you know some of these amazing people?













## **HUGE THANK YOU!**

All Donors!
Building Admin!
Board Members!
Gabe Middleton & Mandi Tolin!