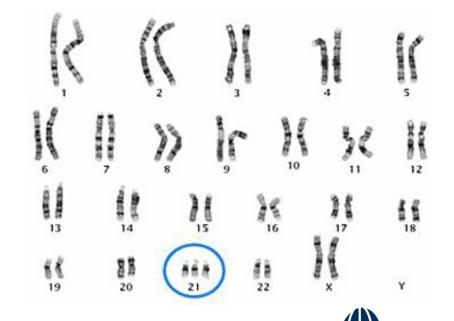

Inclusivity & Connection

*←* linked

Did you know that Down Syndrome is a genetic condition that causes delays both physically and intellectually? 1 in every 800 children are born with Down Syndrome.

What causes this genetic condition? The most common type of Down Syndrome is Trisomy 21. This means that individuals born with Trisomy 21 have three of their 21st chromosome, instead of two. Mismatching socks are often used to characterize individuals with Down Syndrome as well. This illustrates the different pairs of chromosomes these individuals have.