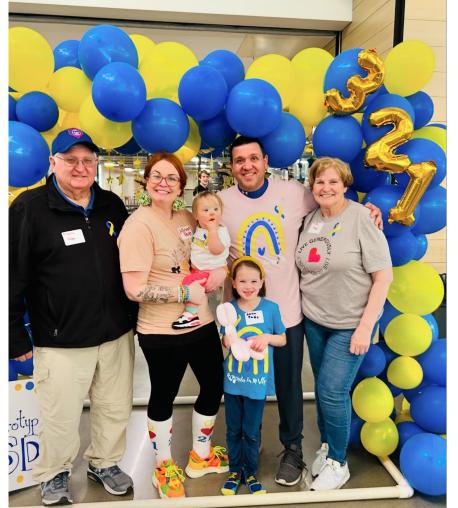

celebrate World Down Syndrome Day on 3/21.

We hope to see people from our community at this event on March 21 at 4:30! If you have a loved one or friend with Down Syndrome, feel free to walk for that person or persons!

### What is this day all about?









#### **Facts Shared Around the Track:**





Down Syndrome is the most common chromosomal condition.

Down syndrome is the most commonly occurring chromosomal condition. Approximately one in every 772 babies in the United States is born with Down syndrome – about 5,100 each year.



#### **FACTS**

There are three types of Down syndrome: trisomy 21 (nondisjunction) accounts for 95% of cases, translocation accounts for about 4%, and mosaicism accounts for about 1%

## Photo Dump! Do you know some of these amazing people?













## **HUGE THANK YOU!**

All Donors!
Building Admin!
Board Members!
Gabe Middleton & Mandi Tolin!