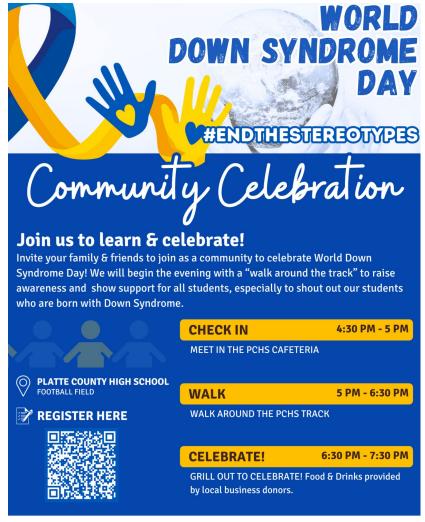

# 3.21 Walk for Down Syndrome

#endthestereotypes

#### Platte County R-3 schools to celebrate Down Syndrome Day for first time

March 19, 2024 / Rimsie McConiga

**Recent Sport Headlines** 

Clemons' strong play lifts South to perfect start Community + PCSD

This is why we celebrate World Down Syndrome Day on 3/21.

We hope to see people from our community at this event on March 21 at 4:30! If you have a loved one or friend with Down Syndrome, feel free to walk for that person or persons!

#### **Facts Shared Around the Track:**

Down Syndrome is the most common chromosomal condition.

Down syndrome is the most commonly occurring chromosomal condition. Approximately one in every 772 babies in the United States is born with Down syndrome – about 5,100 each year.