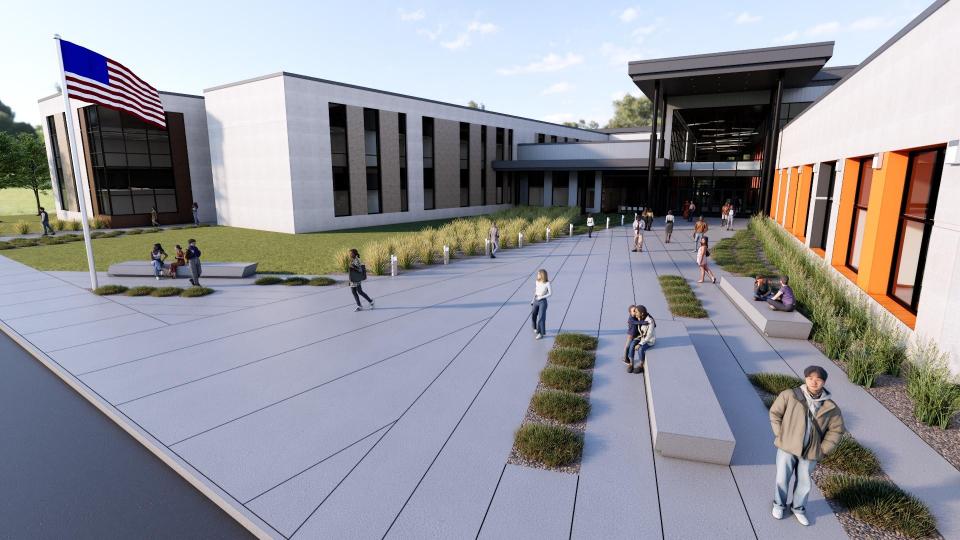

#### **PCHS REBUILD PHASE TWO**

- » Facility Design (115,000 SF)
  - Two-story classroom wing (50 classrooms including FACS, marketing, business, PLTW engineering + standard)
  - Media Center
  - Performing Arts wing (expanded art, band, and vocal rooms, black box theater, and public-facing auditorium entry)
  - Administrative areas and secured entry
  - Additional parking, Pirate Stadium concessions/restrooms
  - Improvements to vehicular and pedestrian traffic

PHASE 2 OF PCHS REBUILD