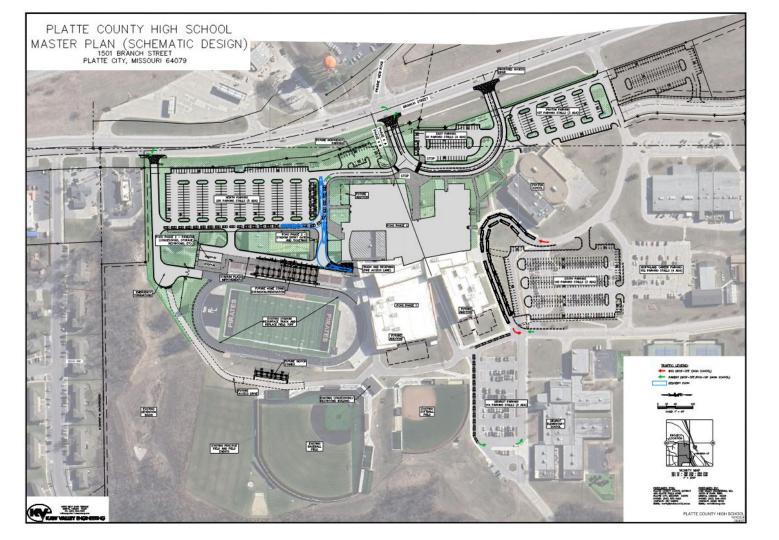

## **Compass Parking Expansion**

- » Increase parking from 114 to 202 total stalls
- » Improve traffic flow for arrival and dismissal

#### **PCHS REBUILD PHASE TWO**

- » Facility Design (115,000 SF)
  - Two-story classroom wing (50 classrooms including FACS, marketing, business, PLTW engineering + standard)
  - Media Center
  - Performing Arts wing (expanded art, band, and vocal rooms, black box theater, and public-facing auditorium entry)
  - Administrative areas and secured entry
  - Additional parking, Pirate Stadium concessions/restrooms
  - Improvements to vehicular and pedestrian traffic