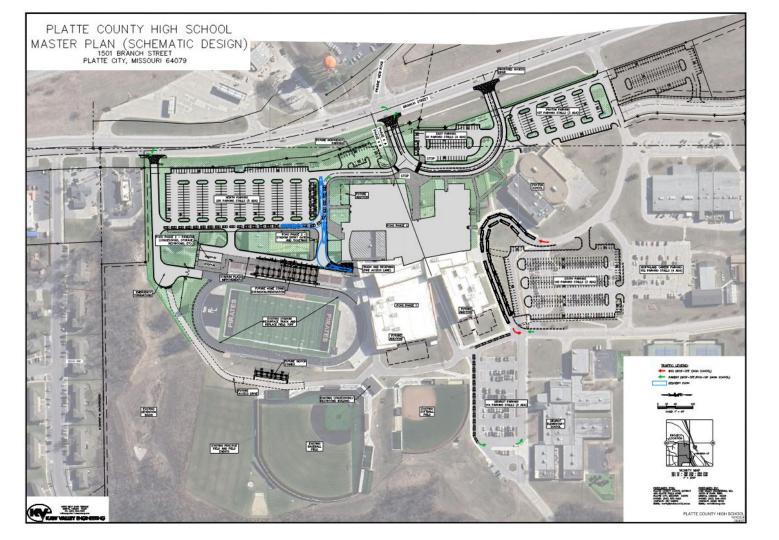

## **Compass Parking Expansion**

- » Increase parking from 114 to 202 total stalls
- » Improve traffic flow for arrival and dismissal

#### **PCHS REBUILD PHASE TWO**

- » Facility Design (115,000 SF)
  - Two-story classroom wing (50 classrooms including FACS, marketing, business, PLTW engineering + standard)
  - Media Center
  - Performing Arts wing (expanded art, band, and vocal rooms, black box theater, and public-facing auditorium entry)
  - Administrative areas and secured entry
  - Additional parking, Pirate Stadium concessions/restrooms
  - Improvements to vehicular and pedestrian traffic

## **Phase Two Logistics**

- » April-May
  - PCHS staff begins packing rooms for relocation of rooms
    - Boxes will be provided
    - All classrooms will be moved during the week of May 26th
- » June
  - Demo begins of south classrooms, administration area, band, and vocal
- **»** August 2025 December 2026
  - PCHS operates out of Phase one, North end of PCHS, and Paxton
- » January 2027 (Winter Break Move)
  - Move into Phase two of PCHS
- **»** January 2027 August 2027
  - Demo North end of PCHS and construct new parking lot, Pirate Stadium concessions/restrooms and entryway