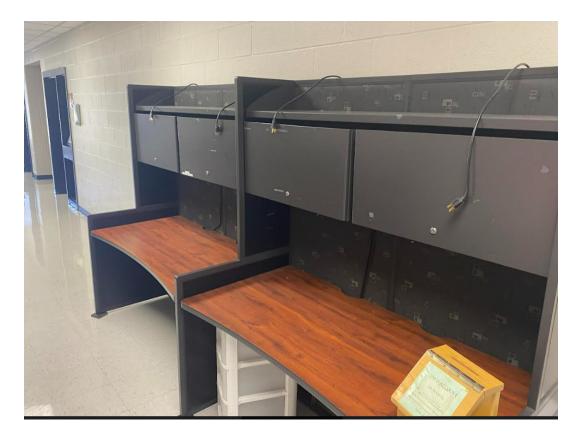

| School                       | Item Description                                                               | Item<br>location | Quantity | Contact<br>person | Condition |
|------------------------------|--------------------------------------------------------------------------------|------------------|----------|-------------------|-----------|
| Platte City<br>Middle School | Large executive desk. Two work areas that are attached, with overhead storage. | PCMS             | 1        | Chris Miller      | Average   |