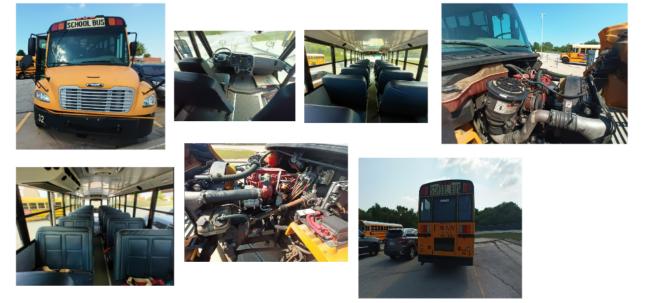

| School         | Item Description                                                                                             | Item<br>location    | Quantity | Contact<br>person | Condition         |
|----------------|--------------------------------------------------------------------------------------------------------------|---------------------|----------|-------------------|-------------------|
| Transportation | Bus 32<br>2009 Thomas built with cummings<br>engine.<br>It holds up to 47 passengers<br>147,301 miles on it. | PCMS Parking<br>Lot | 1        | JT Thomas         | Extremely<br>Poor |

# Bus 32

| School         | Item Description                                                                                                                                    | Item<br>location    | Quantity | Contact<br>person | Condition      |
|----------------|-----------------------------------------------------------------------------------------------------------------------------------------------------|---------------------|----------|-------------------|----------------|
| Transportation | Bus 43<br>2011 Thomas built with a Mercedes engine<br>It can hold up to 26 passengers plus has a<br>wheelchair lift.<br>It has 186,015 miles on it. | PCMS<br>Parking Lot | 1        | JT Thomas         | Extremely Poor |