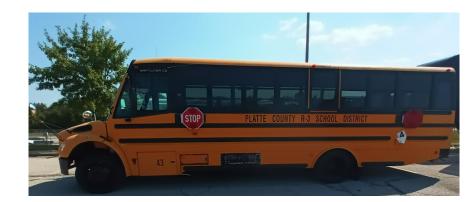

# Bus 32

| School         | Item Description                                                                                                                                    | Item<br>location    | Quantity | Contact<br>person | Condition      |
|----------------|-----------------------------------------------------------------------------------------------------------------------------------------------------|---------------------|----------|-------------------|----------------|
| Transportation | Bus 43<br>2011 Thomas built with a Mercedes engine<br>It can hold up to 26 passengers plus has a<br>wheelchair lift.<br>It has 186,015 miles on it. | PCMS<br>Parking Lot | 1        | JT Thomas         | Extremely Poor |