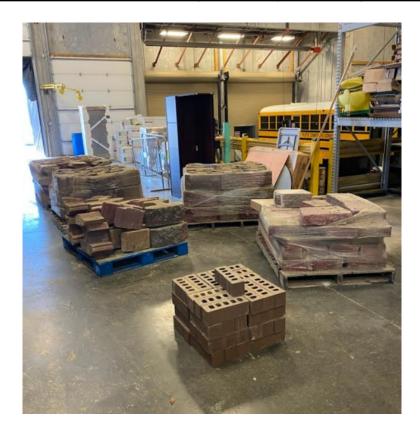

| School | Item Description                                                                              | Item<br>location | Quantity                                             | Contact<br>person | Condition |
|--------|-----------------------------------------------------------------------------------------------|------------------|------------------------------------------------------|-------------------|-----------|
| DEC    | Concrete landscaping blocks, red<br>tint<br>Top Caps = 43<br>Wall Blocks = 108<br>Bricks = 49 | DEC<br>Warehouse | Top Caps =<br>43 Wall<br>Blocks = 108<br>Bricks = 49 | Jeff Smith        | Good      |