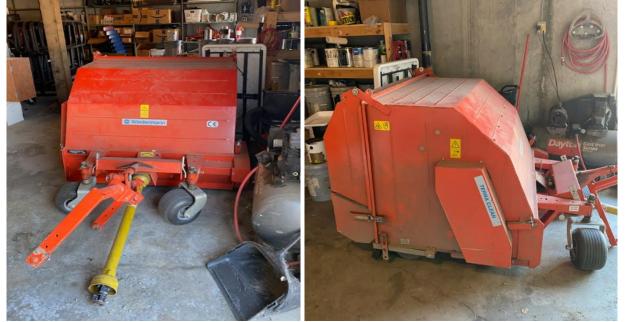

| School | Item Description             | Item location | Quantity | Contact<br>person | Condition     |
|--------|------------------------------|---------------|----------|-------------------|---------------|
| DEC    | Synthetic Turf Field Groomer | DEC Warehouse | 1        | Jeff Smith        | Below Average |