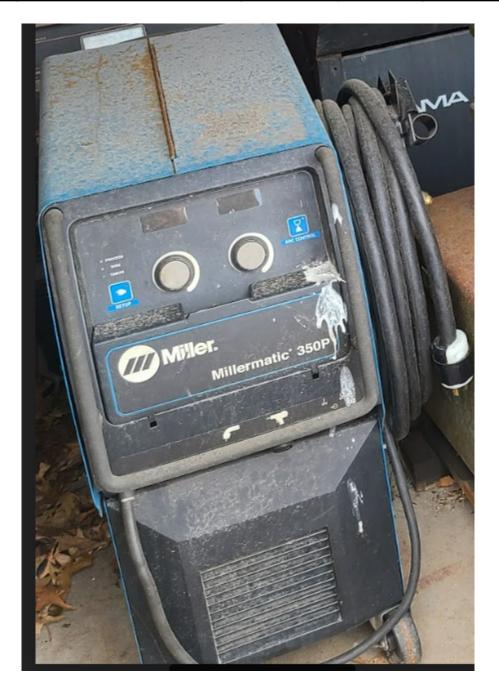

| School                     | Item Description                                            | Item<br>location                  | Quantity | Contact<br>person | Condition         |
|----------------------------|-------------------------------------------------------------|-----------------------------------|----------|-------------------|-------------------|
| Northland Career<br>Center | Millermatic 350P Welding (parts only and blows transformer) | NCC Welding<br>Outside<br>Storage | 1        | Curt<br>Claycomb  | Extremely<br>Poor |