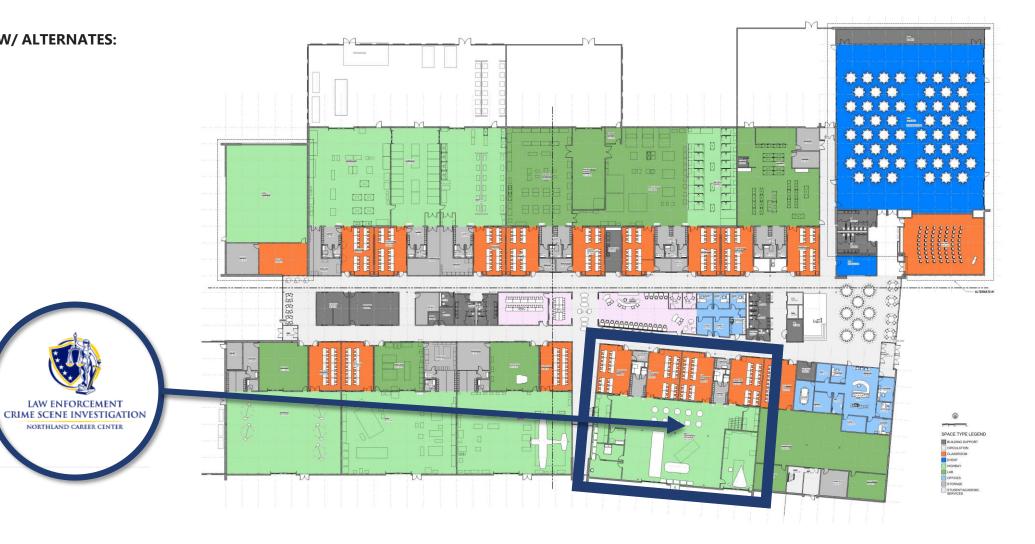

### **TOTAL AREA – W/ ALTERNATES:**

TOTAL AREA - BASE BID: 126,330 SF

### **TOTAL AREA – W/ ALTERNATES:**