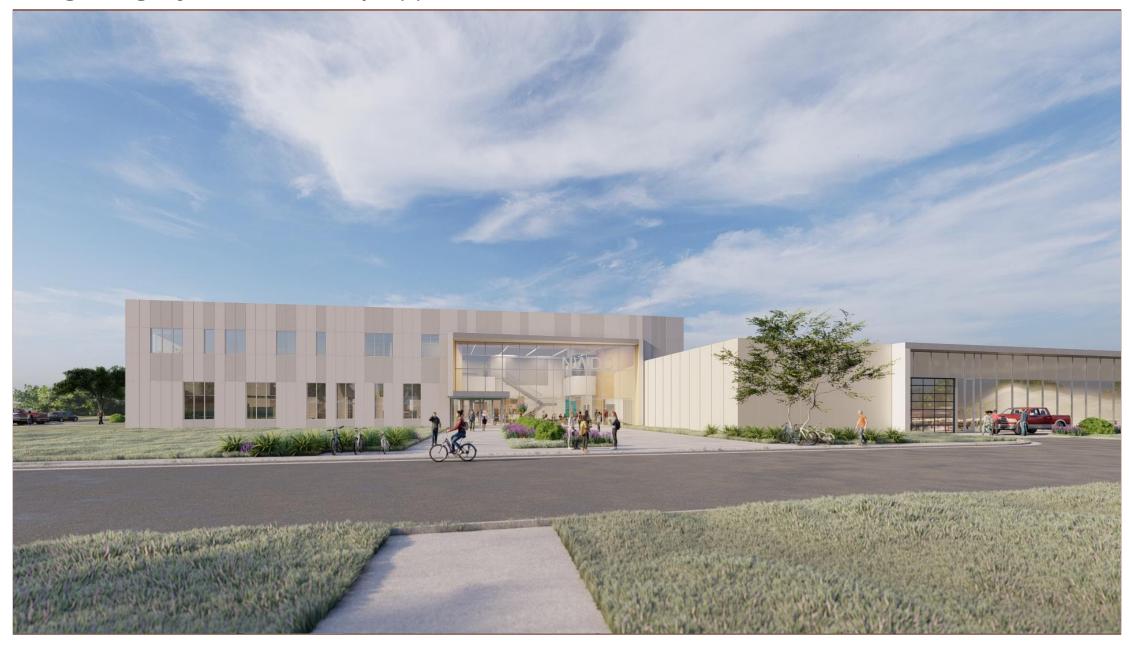

- BASE BID: 126,330 SF

TOTAL AREA – W/ ALTERNATES: 147,700 SF



TOTAL AREA - BASE BID: 126,330 SF

**TOTAL AREA – W/ ALTERNATES:** 



TOTAL AREA - BASE BID: 126,330 SF

# TOTAL AREA – W/ ALTERNATES: 147,700 SF







TOTAL AREA - BASE BID: 126,330 SF



TOTAL AREA - BASE BID: 126,330 SF



TOTAL AREA - BASE BID: 126,330 SF

### **TOTAL AREA – W/ ALTERNATES:**

NORTHLAND CAREER CENTER



TOTAL AREA - BASE BID: 126,330 SF

### **TOTAL AREA – W/ ALTERNATES:**



TOTAL AREA - BASE BID: 126,330 SF

### **TOTAL AREA – W/ ALTERNATES:**



TOTAL AREA - BASE BID: 126,330 SF

### **TOTAL AREA – W/ ALTERNATES:**



TOTAL AREA - BASE BID: 126,330 SF

### **TOTAL AREA – W/ ALTERNATES:**



# **Images**

# **\ Building Images -** Exterior Aerial



# **\ Building Imagery -** Exterior Entry Approach



# **\ Building Imagery -** Exterior Southeast Corner



# **\ Building Imagery -** Atrium



# **\ Building Imagery -** Corridor



# **\ Building Imagery -** Corridor



# **\ Building Imagery -** Classrooms



# **\ Building Imagery -** High Bay (welding)



# **\ Building Imagery -** IT Classroom



# **\ Building Imagery -** Simulation Lab (Health Sciences)



# **\ Building Imagery -** Student Services



# **\ Building Imagery -** Student Services



# **\ Building Imagery -** Partnership Space



# **\ Building Imagery -** Partnership Space























# **QUESTIONS?**

# CLARK ENERSEN