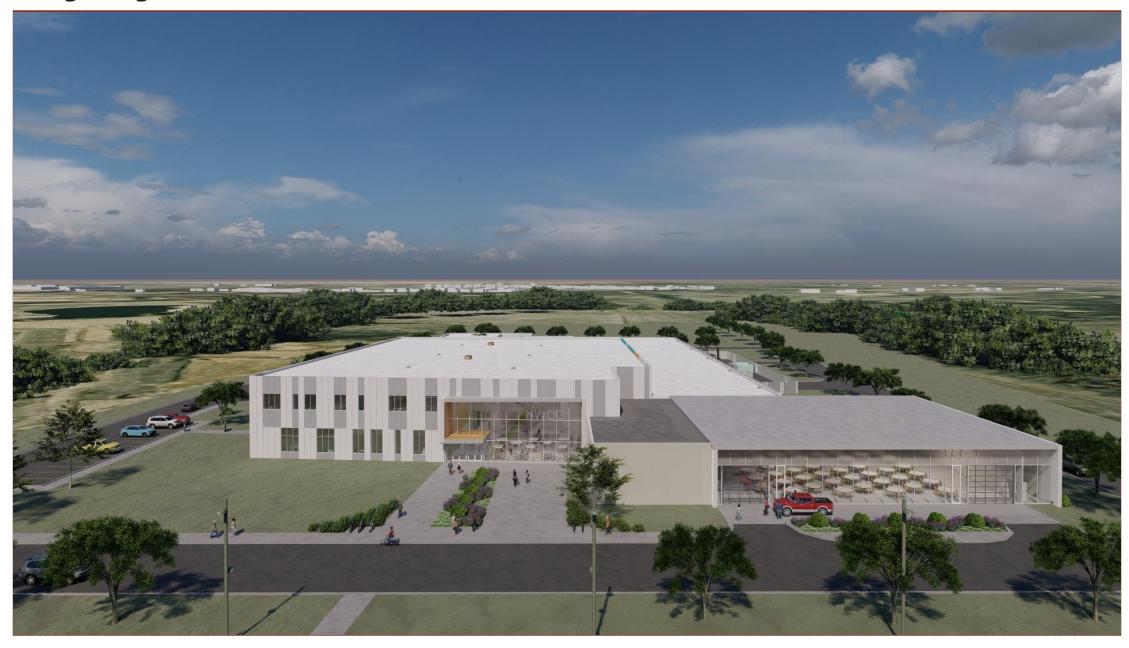

Plans

# **\ SITE PLAN -** Neighborhood



TOTAL AREA - BASE BID: 126,330 SF

TOTAL AREA – W/ ALTERNATES: 147,700 SF



TOTAL AREA - BASE BID: 126,330 SF

**TOTAL AREA – W/ ALTERNATES:** 



TOTAL AREA - BASE BID: 126,330 SF

# TOTAL AREA – W/ ALTERNATES: 147,700 SF







TOTAL AREA - BASE BID: 126,330 SF



TOTAL AREA - BASE BID: 126,330 SF



TOTAL AREA - BASE BID: 126,330 SF

### **TOTAL AREA – W/ ALTERNATES:**

NORTHLAND CAREER CENTER



TOTAL AREA - BASE BID: 126,330 SF

### **TOTAL AREA – W/ ALTERNATES:**



TOTAL AREA - BASE BID: 126,330 SF

### **TOTAL AREA – W/ ALTERNATES:**



TOTAL AREA - BASE BID: 126,330 SF

### **TOTAL AREA – W/ ALTERNATES:**



TOTAL AREA - BASE BID: 126,330 SF

### **TOTAL AREA – W/ ALTERNATES:**



# **Images**

# **\ Building Images -** Exterior Aerial



# **\ Building Imagery -** Exterior Entry Approach



# **\ Building Imagery -** Exterior Southeast Corner



# **\ Building Imagery -** Atrium



# **\ Building Imagery -** Corridor



# **\ Building Imagery -** Corridor



# **\ Building Imagery -** Classrooms



# **\ Building Imagery -** High Bay (welding)



# **\ Building Imagery -** IT Classroom



# **\ Building Imagery -** Simulation Lab (Health Sciences)



# **\ Building Imagery -** Student Services



# **\ Building Imagery -** Student Services



# **\ Building Imagery -** Partnership Space



# **\ Building Imagery -** Partnership Space























# **QUESTIONS?**

# CLARK ENERSEN