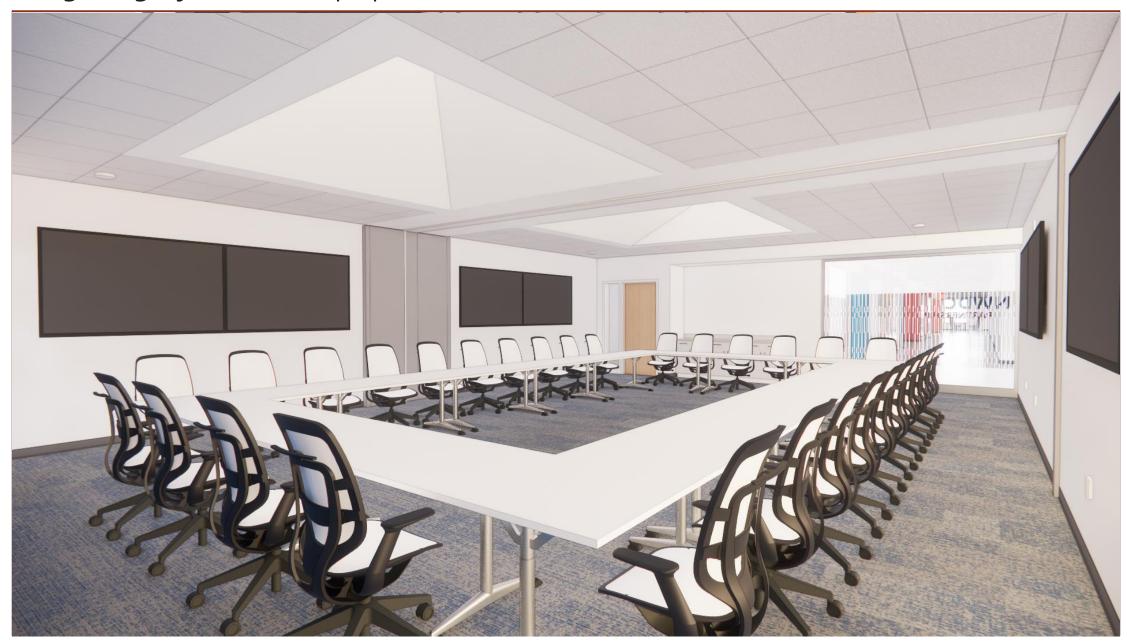

E BID: 126,330 SF

### **TOTAL AREA – W/ ALTERNATES:**



TOTAL AREA - BASE BID: 126,330 SF

### **TOTAL AREA – W/ ALTERNATES:**



# **Images**

# **\ Building Images -** Exterior Aerial



# **\ Building Imagery -** Exterior Entry Approach



# **\ Building Imagery -** Exterior Southeast Corner



# **\ Building Imagery -** Atrium



# **\ Building Imagery -** Corridor



# **\ Building Imagery -** Corridor



# **\ Building Imagery -** Classrooms



# **\ Building Imagery -** High Bay (welding)



# **\ Building Imagery -** IT Classroom



# **\ Building Imagery -** Simulation Lab (Health Sciences)



# **\ Building Imagery -** Student Services



# **\ Building Imagery -** Student Services



# **\ Building Imagery -** Partnership Space



# **\ Building Imagery -** Partnership Space























# **QUESTIONS?**

# CLARK ENERSEN