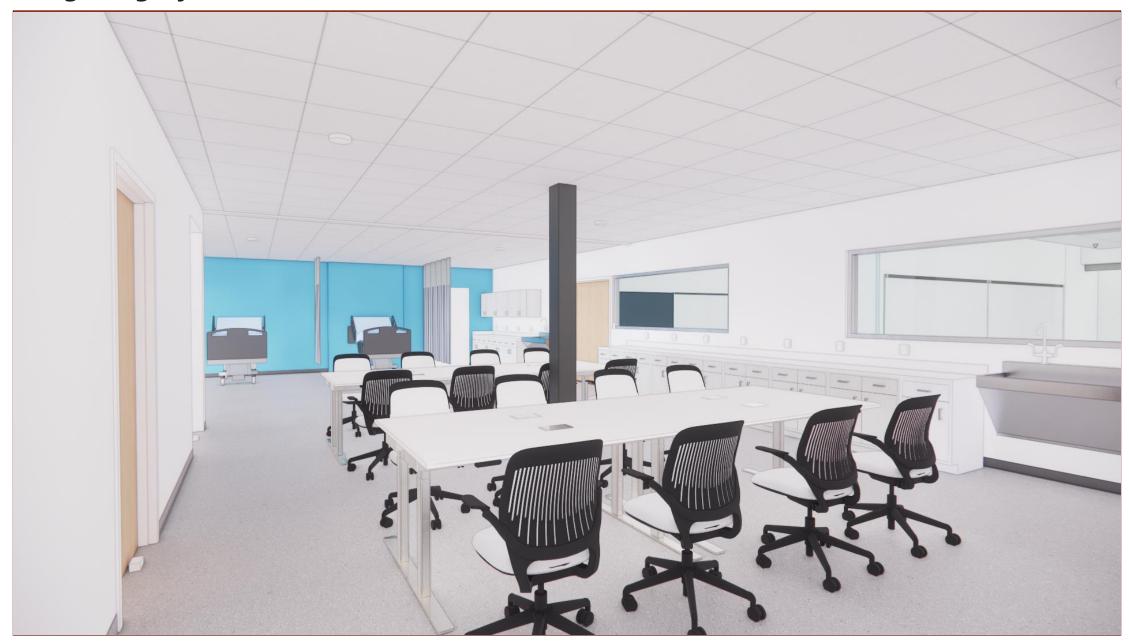

ORTHLAND CAREER CENTER



TOTAL AREA - BASE BID: 126,330 SF

### **TOTAL AREA – W/ ALTERNATES:**



TOTAL AREA - BASE BID: 126,330 SF

### **TOTAL AREA – W/ ALTERNATES:**



TOTAL AREA - BASE BID: 126,330 SF

### **TOTAL AREA – W/ ALTERNATES:**



TOTAL AREA - BASE BID: 126,330 SF

### **TOTAL AREA – W/ ALTERNATES:**



# **Images**

# **\ Building Images -** Exterior Aerial



# **\ Building Imagery -** Exterior Entry Approach



# **\ Building Imagery -** Exterior Southeast Corner



# **\ Building Imagery -** Atrium



# **\ Building Imagery -** Corridor



# **\ Building Imagery -** Corridor



# **\ Building Imagery -** Classrooms



# **\ Building Imagery -** High Bay (welding)



# **\ Building Imagery -** IT Classroom



# **\ Building Imagery -** Simulation Lab (Health Sciences)



# **\ Building Imagery -** Student Services



# **\ Building Imagery -** Student Services



# **\ Building Imagery -** Partnership Space



# **\ Building Imagery -** Partnership Space























# **QUESTIONS?**

# CLARK ENERSEN