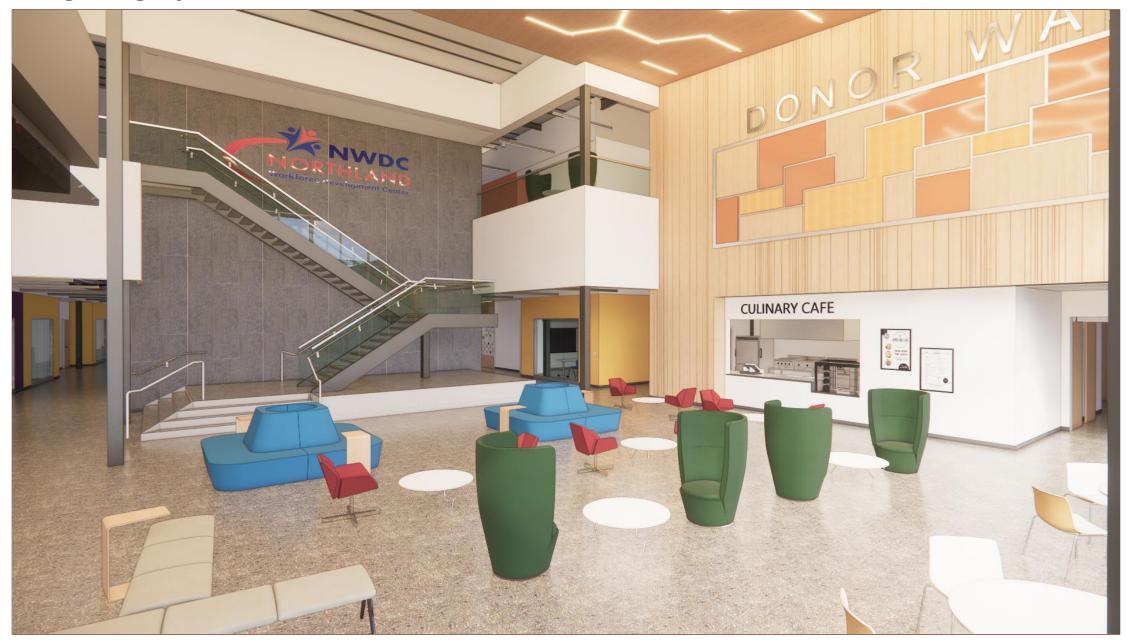

330 SF

**TOTAL AREA – W/ ALTERNATES:** 



TOTAL AREA - BASE BID: 126,330 SF

# TOTAL AREA – W/ ALTERNATES: 147,700 SF







TOTAL AREA - BASE BID: 126,330 SF



TOTAL AREA - BASE BID: 126,330 SF



TOTAL AREA - BASE BID: 126,330 SF

### **TOTAL AREA – W/ ALTERNATES:**

NORTHLAND CAREER CENTER



TOTAL AREA - BASE BID: 126,330 SF

### **TOTAL AREA – W/ ALTERNATES:**



TOTAL AREA - BASE BID: 126,330 SF

### **TOTAL AREA – W/ ALTERNATES:**



TOTAL AREA - BASE BID: 126,330 SF

### **TOTAL AREA – W/ ALTERNATES:**



TOTAL AREA - BASE BID: 126,330 SF

### **TOTAL AREA – W/ ALTERNATES:**



# **Images**

# **\ Building Images -** Exterior Aerial



# **\ Building Imagery -** Exterior Entry Approach



# **\ Building Imagery -** Exterior Southeast Corner



# **\ Building Imagery -** Atrium



# **\ Building Imagery -** Corridor



# **\ Building Imagery -** Corridor



# **\ Building Imagery -** Classrooms



# **\ Building Imagery -** High Bay (welding)



# **\ Building Imagery -** IT Classroom



# **\ Building Imagery -** Simulation Lab (Health Sciences)



# **\ Building Imagery -** Student Services



# **\ Building Imagery -** Student Services



# **\ Building Imagery -** Partnership Space



# **\ Building Imagery -** Partnership Space























# **QUESTIONS?**

# CLARK ENERSEN