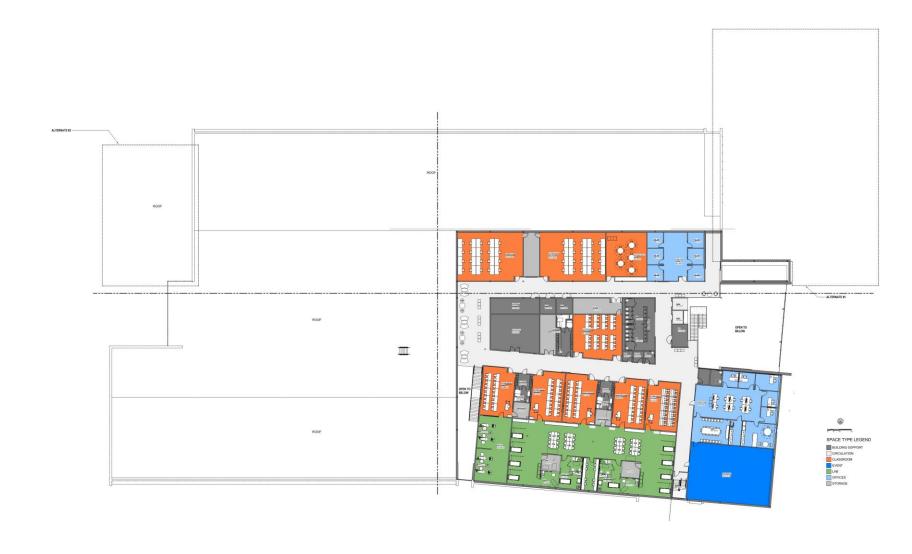

### **TOTAL AREA – W/ ALTERNATES:**

TOTAL AREA - BASE BID: 126,330 SF

### **TOTAL AREA – W/ ALTERNATES:**