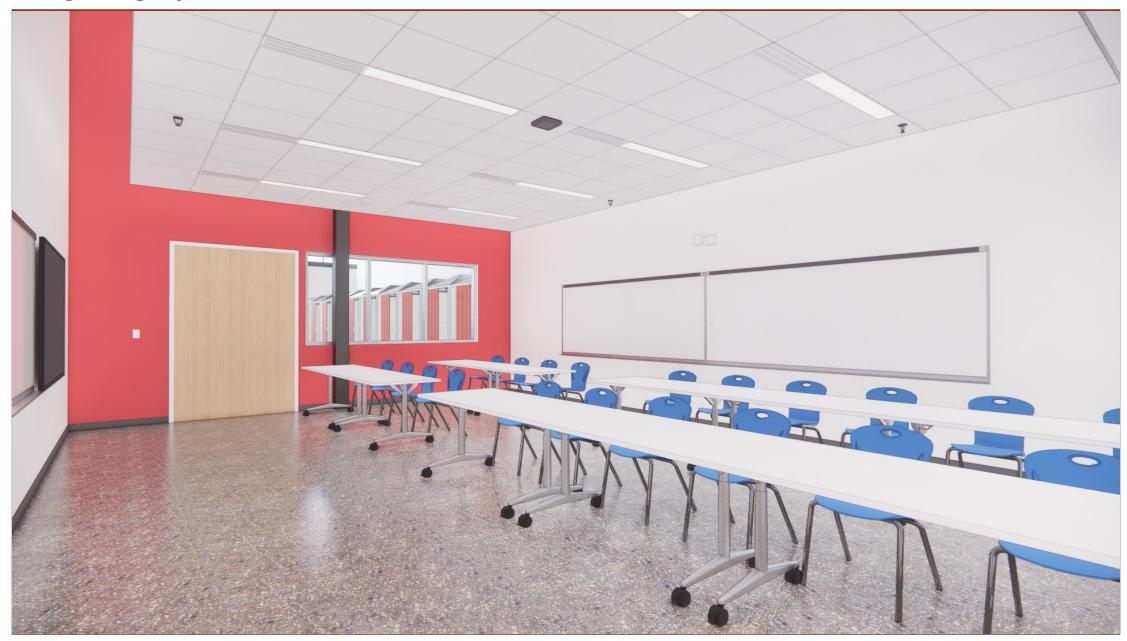

TOTAL AREA - BASE BID: 126,330 SF



TOTAL AREA - BASE BID: 126,330 SF



TOTAL AREA - BASE BID: 126,330 SF

### **TOTAL AREA – W/ ALTERNATES:**

NORTHLAND CAREER CENTER



TOTAL AREA - BASE BID: 126,330 SF

### **TOTAL AREA – W/ ALTERNATES:**



TOTAL AREA - BASE BID: 126,330 SF

### **TOTAL AREA – W/ ALTERNATES:**



TOTAL AREA - BASE BID: 126,330 SF

### **TOTAL AREA – W/ ALTERNATES:**



TOTAL AREA - BASE BID: 126,330 SF

### **TOTAL AREA – W/ ALTERNATES:**



# **Images**

# **\ Building Images -** Exterior Aerial



# **\ Building Imagery -** Exterior Entry Approach



# **\ Building Imagery -** Exterior Southeast Corner



# **\ Building Imagery -** Atrium



# **\ Building Imagery -** Corridor



# **\ Building Imagery -** Corridor



# **\ Building Imagery -** Classrooms



# **\ Building Imagery -** High Bay (welding)



# **\ Building Imagery -** IT Classroom



# **\ Building Imagery -** Simulation Lab (Health Sciences)



# **\ Building Imagery -** Student Services



# **\ Building Imagery -** Student Services



# **\ Building Imagery -** Partnership Space



# **\ Building Imagery -** Partnership Space























# **QUESTIONS?**

# CLARK ENERSEN