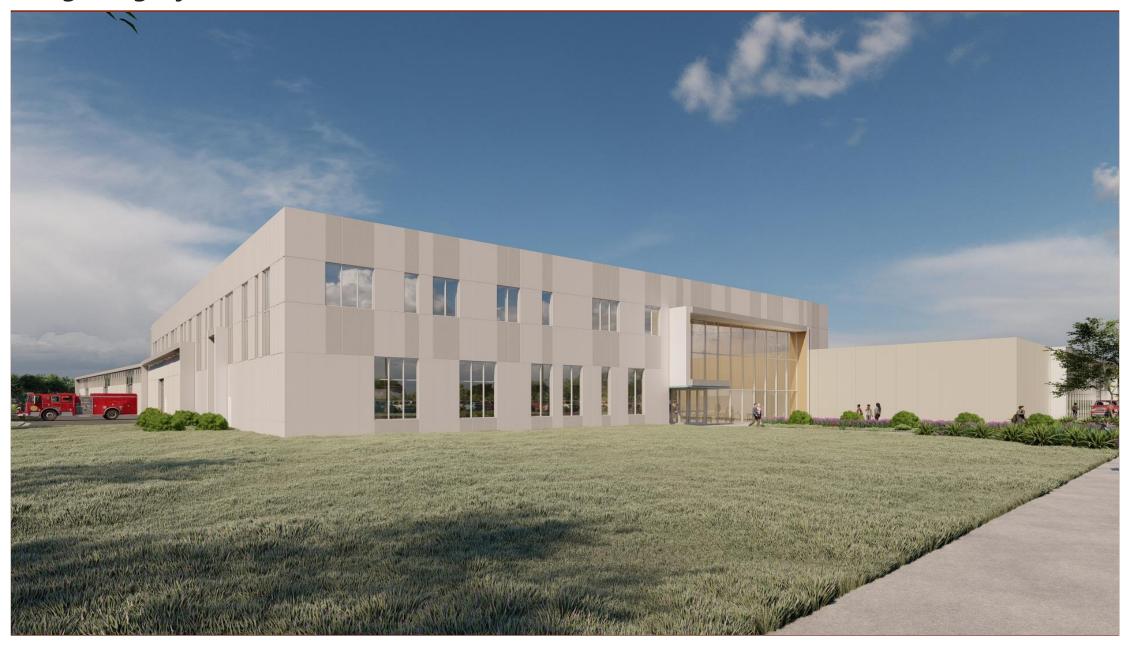

700 SF



TOTAL AREA - BASE BID: 126,330 SF

**TOTAL AREA – W/ ALTERNATES:** 



TOTAL AREA - BASE BID: 126,330 SF

# TOTAL AREA – W/ ALTERNATES: 147,700 SF







TOTAL AREA - BASE BID: 126,330 SF



TOTAL AREA - BASE BID: 126,330 SF



TOTAL AREA - BASE BID: 126,330 SF

### **TOTAL AREA – W/ ALTERNATES:**

NORTHLAND CAREER CENTER



TOTAL AREA - BASE BID: 126,330 SF

### **TOTAL AREA – W/ ALTERNATES:**



TOTAL AREA - BASE BID: 126,330 SF

### **TOTAL AREA – W/ ALTERNATES:**



TOTAL AREA - BASE BID: 126,330 SF

### **TOTAL AREA – W/ ALTERNATES:**



TOTAL AREA - BASE BID: 126,330 SF

### **TOTAL AREA – W/ ALTERNATES:**



# **Images**

# **\ Building Images -** Exterior Aerial



# **\ Building Imagery -** Exterior Entry Approach



# **\ Building Imagery -** Exterior Southeast Corner



# **\ Building Imagery -** Atrium



# **\ Building Imagery -** Corridor



# **\ Building Imagery -** Corridor



# **\ Building Imagery -** Classrooms



# **\ Building Imagery -** High Bay (welding)



# **\ Building Imagery -** IT Classroom



# **\ Building Imagery -** Simulation Lab (Health Sciences)



# **\ Building Imagery -** Student Services



# **\ Building Imagery -** Student Services



# **\ Building Imagery -** Partnership Space



# **\ Building Imagery -** Partnership Space























# **QUESTIONS?**

# CLARK ENERSEN