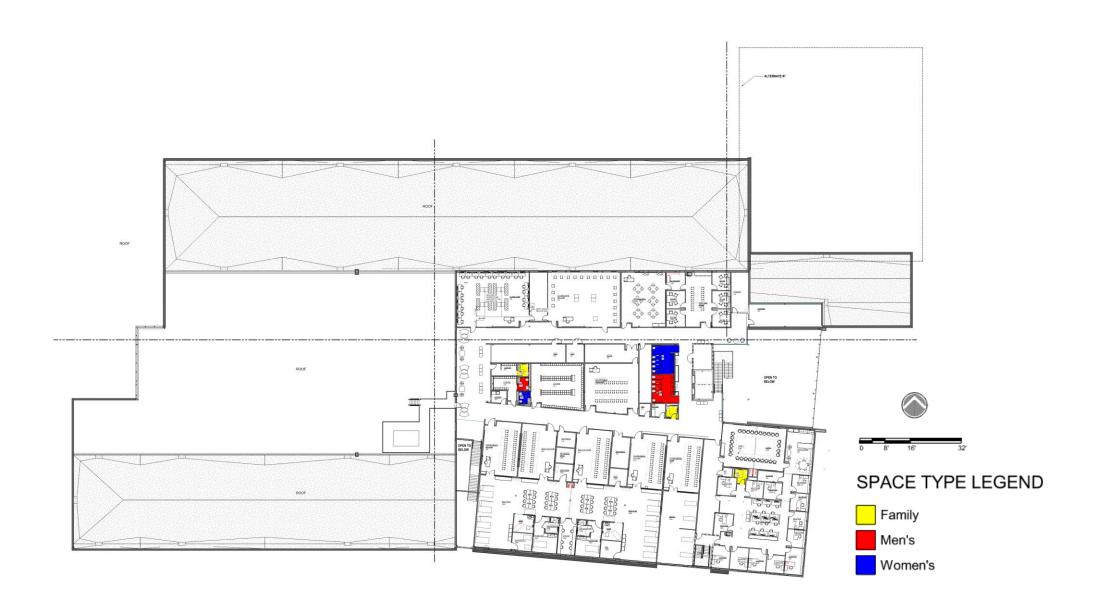

# **\ SITE PLAN -** Neighborhood

TOTAL AREA - BASE BID: 126,330 SF

TOTAL AREA – W/ ALTERNATES: 147,700 SF

TOTAL AREA - BASE BID: 126,330 SF

**TOTAL AREA – W/ ALTERNATES:** 

TOTAL AREA - BASE BID: 126,330 SF

# TOTAL AREA – W/ ALTERNATES: 147,700 SF

TOTAL AREA - BASE BID: 126,330 SF

TOTAL AREA - BASE BID: 126,330 SF

TOTAL AREA - BASE BID: 126,330 SF

### **TOTAL AREA – W/ ALTERNATES:**

NORTHLAND CAREER CENTER

TOTAL AREA - BASE BID: 126,330 SF