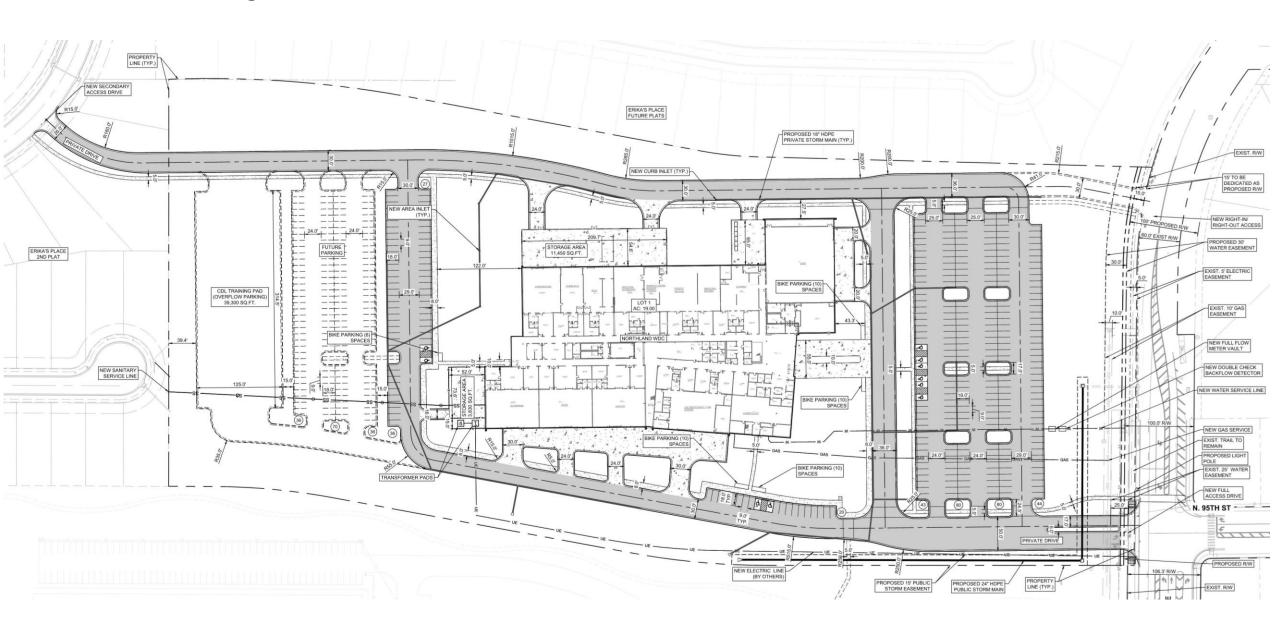

# **\ SITE PLAN -** Neighborhood

TOTAL AREA - BASE BID: 126,330 SF

TOTAL AREA – W/ ALTERNATES: 147,700 SF

TOTAL AREA - BASE BID: 126,330 SF

**TOTAL AREA – W/ ALTERNATES:** 

TOTAL AREA - BASE BID: 126,330 SF

# TOTAL AREA – W/ ALTERNATES: 147,700 SF

TOTAL AREA - BASE BID: 126,330 SF

TOTAL AREA - BASE BID: 126,330 SF

TOTAL AREA - BASE BID: 126,330 SF

### **TOTAL AREA – W/ ALTERNATES:**

NORTHLAND CAREER CENTER

TOTAL AREA - BASE BID: 126,330 SF