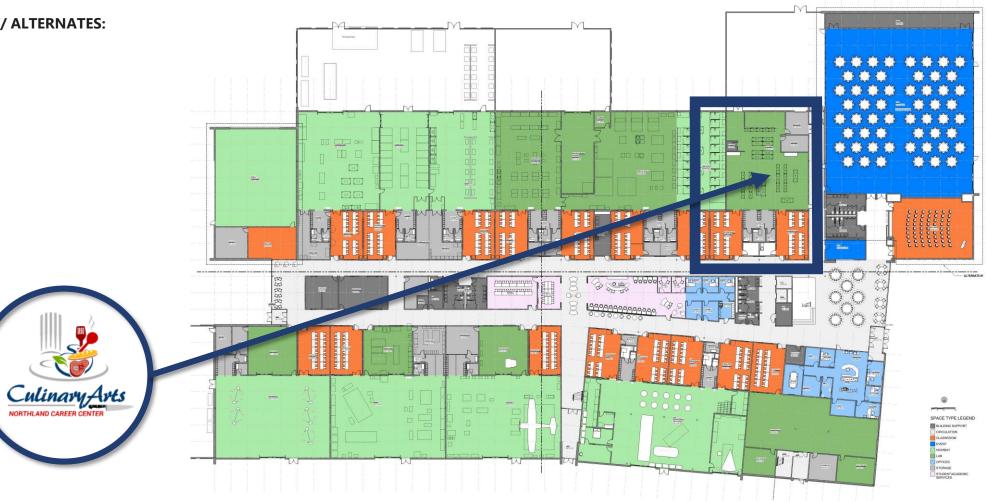

# **\ SITE PLAN -** Neighborhood

TOTAL AREA - BASE BID: 126,330 SF

TOTAL AREA – W/ ALTERNATES: 147,700 SF

TOTAL AREA - BASE BID: 126,330 SF

**TOTAL AREA – W/ ALTERNATES:** 

TOTAL AREA - BASE BID: 126,330 SF

# TOTAL AREA – W/ ALTERNATES: 147,700 SF

TOTAL AREA - BASE BID: 126,330 SF

TOTAL AREA - BASE BID: 126,330 SF

TOTAL AREA - BASE BID: 126,330 SF

### **TOTAL AREA – W/ ALTERNATES:**

NORTHLAND CAREER CENTER

TOTAL AREA - BASE BID: 126,330 SF