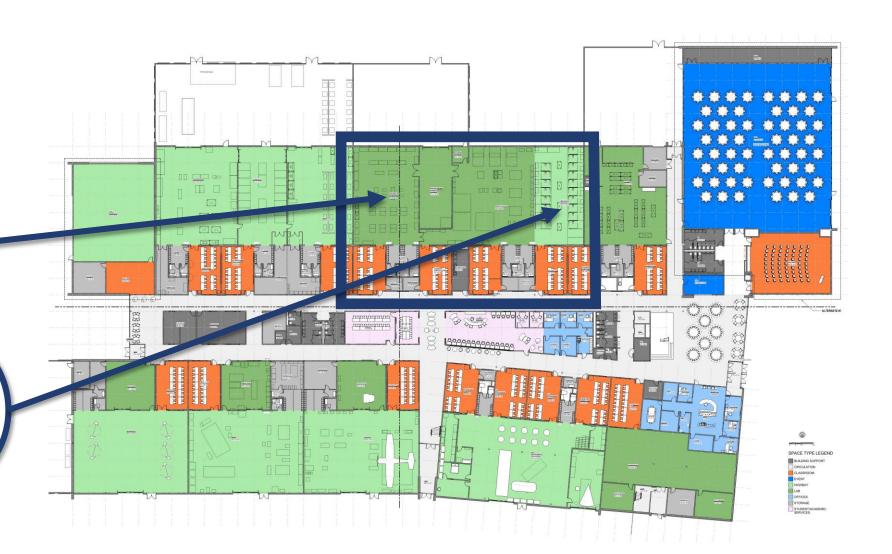

# **\ SITE PLAN -** Neighborhood

TOTAL AREA - BASE BID: 126,330 SF

TOTAL AREA – W/ ALTERNATES: 147,700 SF

TOTAL AREA - BASE BID: 126,330 SF

**TOTAL AREA – W/ ALTERNATES:** 

TOTAL AREA - BASE BID: 126,330 SF

# TOTAL AREA – W/ ALTERNATES: 147,700 SF

TOTAL AREA - BASE BID: 126,330 SF

TOTAL AREA - BASE BID: 126,330 SF

TOTAL AREA - BASE BID: 126,330 SF

### **TOTAL AREA – W/ ALTERNATES:**

TOTAL AREA - BASE BID: 126,330 SF