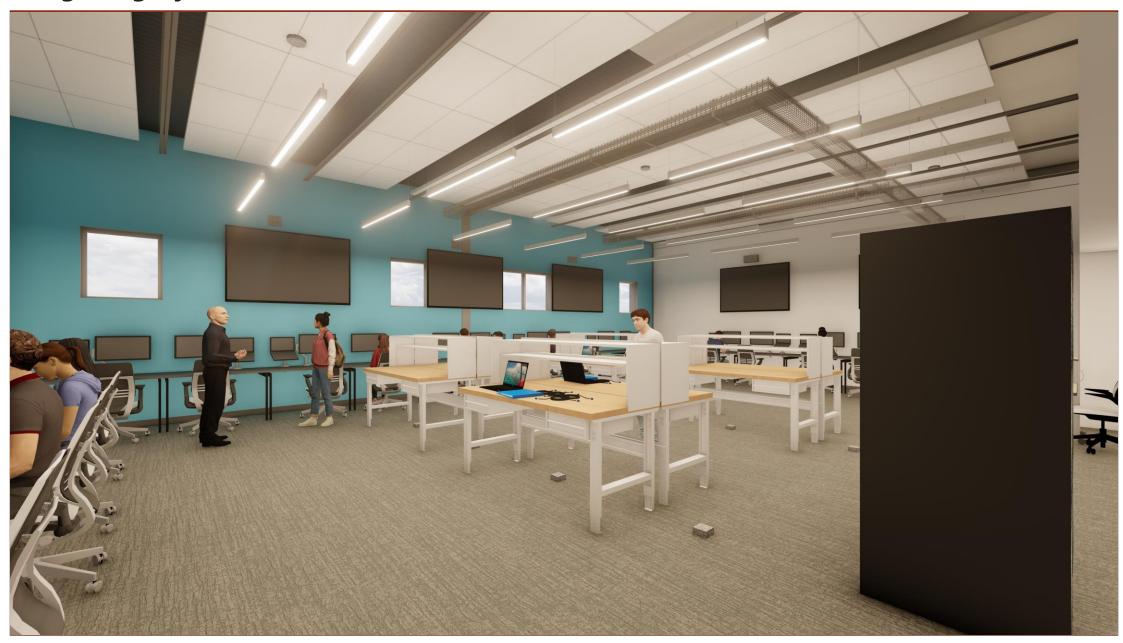

- BASE BID: 126,330 SF

### **TOTAL AREA – W/ ALTERNATES:**

NORTHLAND CAREER CENTER



TOTAL AREA - BASE BID: 126,330 SF

### **TOTAL AREA – W/ ALTERNATES:**



TOTAL AREA - BASE BID: 126,330 SF

### **TOTAL AREA – W/ ALTERNATES:**



TOTAL AREA - BASE BID: 126,330 SF

### **TOTAL AREA – W/ ALTERNATES:**



TOTAL AREA - BASE BID: 126,330 SF

### **TOTAL AREA – W/ ALTERNATES:**



# **Images**

# **\ Building Images -** Exterior Aerial



# **\ Building Imagery -** Exterior Entry Approach



# **\ Building Imagery -** Exterior Southeast Corner



# **\ Building Imagery -** Atrium



# **\ Building Imagery -** Corridor



# **\ Building Imagery -** Corridor



# **\ Building Imagery -** Classrooms



# **\ Building Imagery -** High Bay (welding)



# **\ Building Imagery -** IT Classroom



# **\ Building Imagery -** Simulation Lab (Health Sciences)



# **\ Building Imagery -** Student Services



# **\ Building Imagery -** Student Services



# **\ Building Imagery -** Partnership Space



# **\ Building Imagery -** Partnership Space























# **QUESTIONS?**

# CLARK ENERSEN