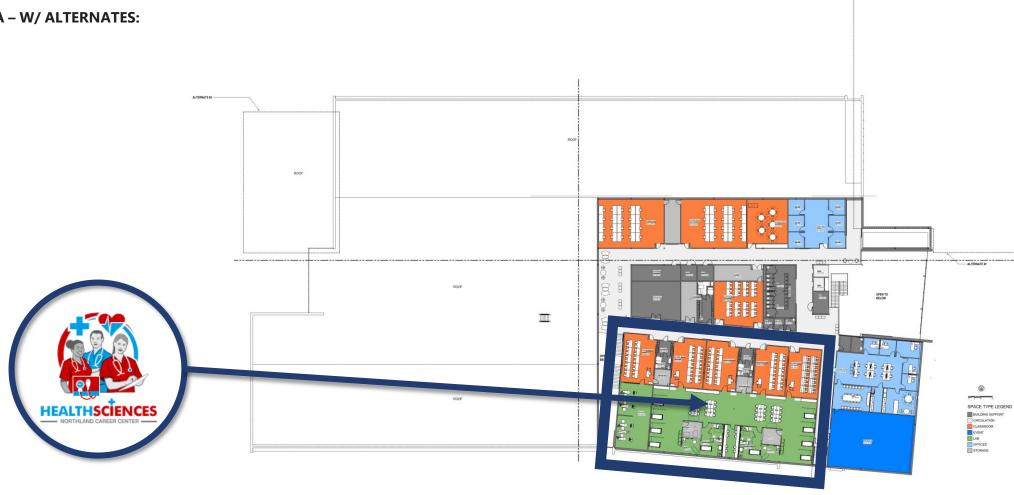

### **TOTAL AREA – W/ ALTERNATES:**

NORTHLAND CAREER CENTER

TOTAL AREA - BASE BID: 126,330 SF

# **\ Building Imagery -** Simulation Lab (Health Sciences)