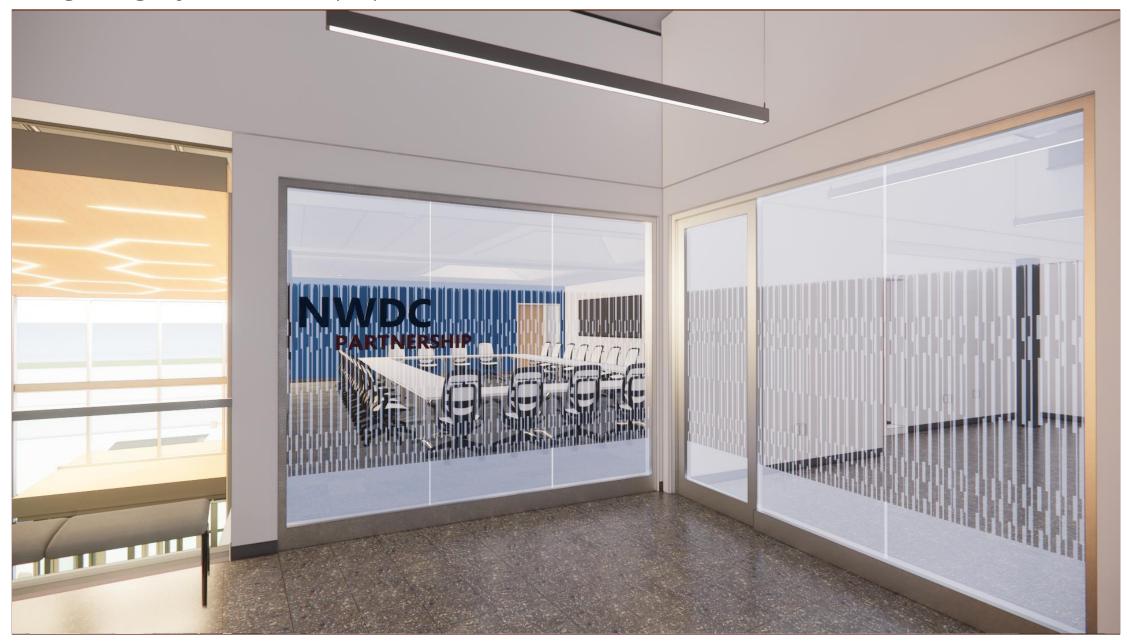

OTAL AREA – W/ ALTERNATES:**



TOTAL AREA - BASE BID: 126,330 SF

### **TOTAL AREA – W/ ALTERNATES:**



TOTAL AREA - BASE BID: 126,330 SF

### **TOTAL AREA – W/ ALTERNATES:**



# **Images**

# **\ Building Images -** Exterior Aerial



# **\ Building Imagery -** Exterior Entry Approach



# **\ Building Imagery -** Exterior Southeast Corner



# **\ Building Imagery -** Atrium



# **\ Building Imagery -** Corridor



# **\ Building Imagery -** Corridor



# **\ Building Imagery -** Classrooms



# **\ Building Imagery -** High Bay (welding)



# **\ Building Imagery -** IT Classroom



# **\ Building Imagery -** Simulation Lab (Health Sciences)



# **\ Building Imagery -** Student Services



# **\ Building Imagery -** Student Services



# **\ Building Imagery -** Partnership Space



# **\ Building Imagery -** Partnership Space























# **QUESTIONS?**

# CLARK ENERSEN