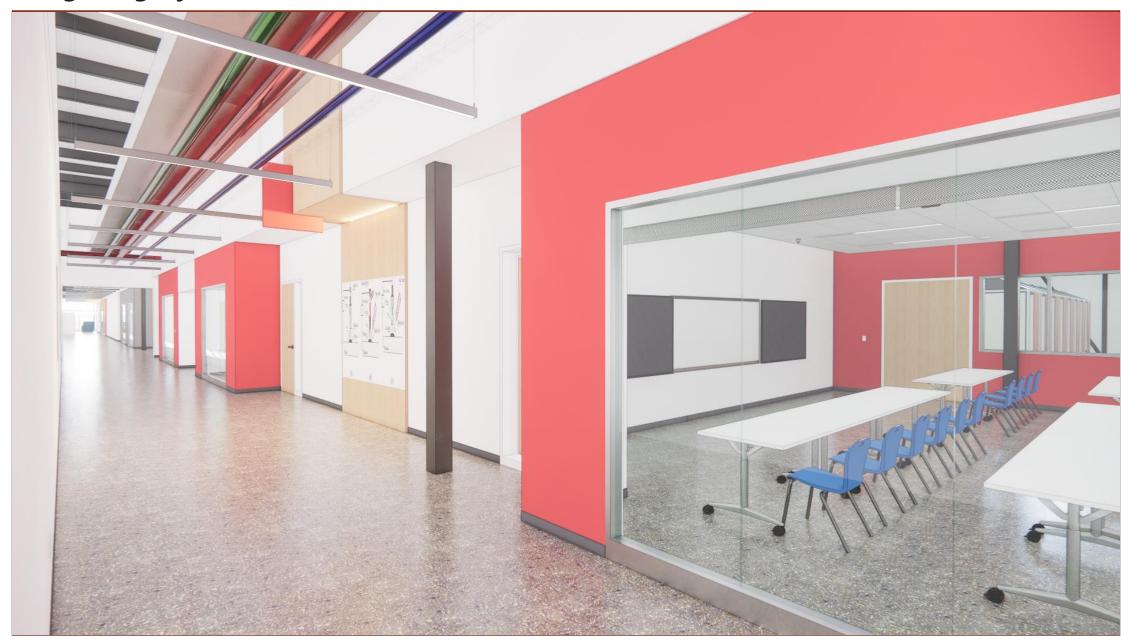

# TOTAL AREA – W/ ALTERNATES: 147,700 SF







TOTAL AREA - BASE BID: 126,330 SF



TOTAL AREA - BASE BID: 126,330 SF



TOTAL AREA - BASE BID: 126,330 SF

### **TOTAL AREA – W/ ALTERNATES:**

NORTHLAND CAREER CENTER



TOTAL AREA - BASE BID: 126,330 SF

### **TOTAL AREA – W/ ALTERNATES:**



TOTAL AREA - BASE BID: 126,330 SF

### **TOTAL AREA – W/ ALTERNATES:**



TOTAL AREA - BASE BID: 126,330 SF

### **TOTAL AREA – W/ ALTERNATES:**



TOTAL AREA - BASE BID: 126,330 SF

### **TOTAL AREA – W/ ALTERNATES:**



# **Images**

# **\ Building Images -** Exterior Aerial



# **\ Building Imagery -** Exterior Entry Approach



# **\ Building Imagery -** Exterior Southeast Corner



# **\ Building Imagery -** Atrium



# **\ Building Imagery -** Corridor



# **\ Building Imagery -** Corridor



# **\ Building Imagery -** Classrooms



# **\ Building Imagery -** High Bay (welding)



# **\ Building Imagery -** IT Classroom



# **\ Building Imagery -** Simulation Lab (Health Sciences)



# **\ Building Imagery -** Student Services



# **\ Building Imagery -** Student Services



# **\ Building Imagery -** Partnership Space



# **\ Building Imagery -** Partnership Space























# **QUESTIONS?**

# CLARK ENERSEN