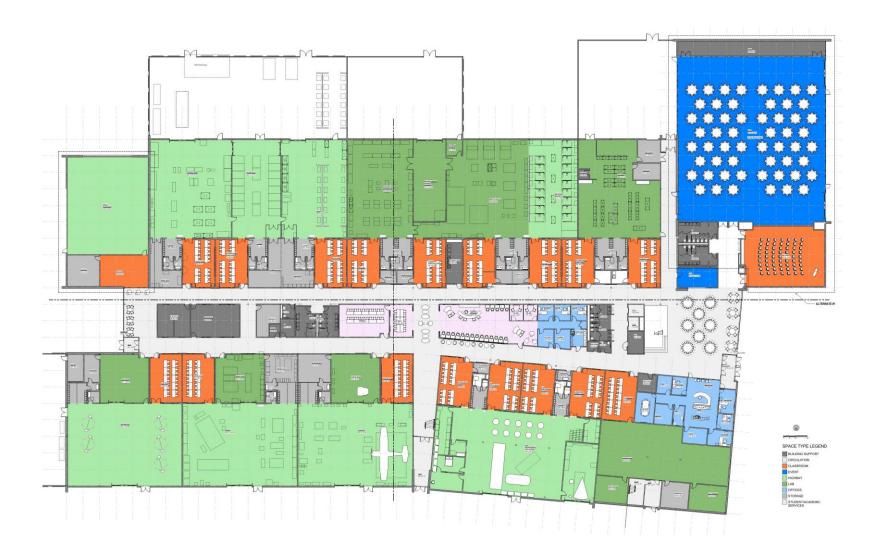

PLATTE COUNTY R3** 

NORTHLAND WORK DEVELOPMENT CENTER

May 15, 2025

# **\ AGENDA**

# **Building Impact**

- Teaching Opportunities
- Location
- **Plans**
- **Building Images** 
  - Public Spaces
  - Academies
  - Restrooms

# **Building Impact**

# **Building Impact** – Teaching Opportunities

### Number of Students

- 520 current capacity
- 920 future capacity

### Number of Academic Programs

- 13 Current
- 23 New Building + Future Fit-outs

### Location in the Northland

- New location at the county line.
- Reducing the commute time of majority of students.

# **Building Impact - Location**



**County Line** 

**New Building Site** 

Platte Purchase Middle School

# Plans

# **\ SITE PLAN -** Neighborhood



TOTAL AREA - BASE BID: 126,330 SF

TOTAL AREA – W/ ALTERNATES: 147,700 SF



TOTAL AREA - BASE BID: 126,330 SF

**TOTAL AREA – W/ ALTERNATES:** 



TOTAL AREA - BASE BID: 126,330 SF

# TOTAL AREA – W/ ALTERNATES: 147,700 SF







TOTAL AREA - BASE BID: 126,330 SF



TOTAL AREA - BASE BID: 126,330 SF



TOTAL AREA - BASE BID: 126,330 SF

### **TOTAL AREA – W/ ALTERNATES:**

NORTHLAND CAREER CENTER



TOTAL AREA - BASE BID: 126,330 SF

### **TOTAL AREA – W/ ALTERNATES:**



TOTAL AREA - BASE BID: 126,330 SF

### **TOTAL AREA – W/ ALTERNATES:**



TOTAL AREA - BASE BID: 126,330 SF

### **TOTAL AREA – W/ ALTERNATES:**



TOTAL AREA - BASE BID: 126,330 SF

### **TOTAL AREA – W/ ALTERNATES:**



# **Images**

# **\ Building Images -** Exterior Aerial



# **\ Building Imagery -** Exterior Entry Approach



# **\ Building Imagery -** Exterior Southeast Corner



# **\