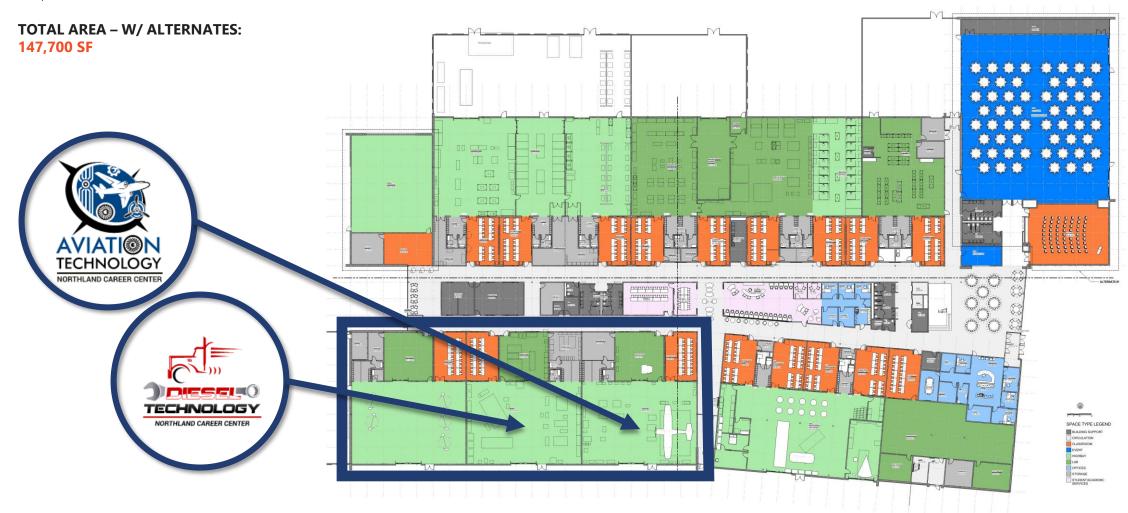

# **\ SITE PLAN -** Neighborhood

TOTAL AREA - BASE BID: 126,330 SF

TOTAL AREA – W/ ALTERNATES: 147,700 SF

TOTAL AREA - BASE BID: 126,330 SF

**TOTAL AREA – W/ ALTERNATES:** 

TOTAL AREA - BASE BID: 126,330 SF

# TOTAL AREA – W/ ALTERNATES: 147,700 SF

TOTAL AREA - BASE BID: 126,330 SF

TOTAL AREA - BASE BID: 126,330 SF

TOTAL AREA - BASE BID: 126,330 SF

### **TOTAL AREA – W/ ALTERNATES:**

TOTAL AREA - BASE BID: 126,330 SF