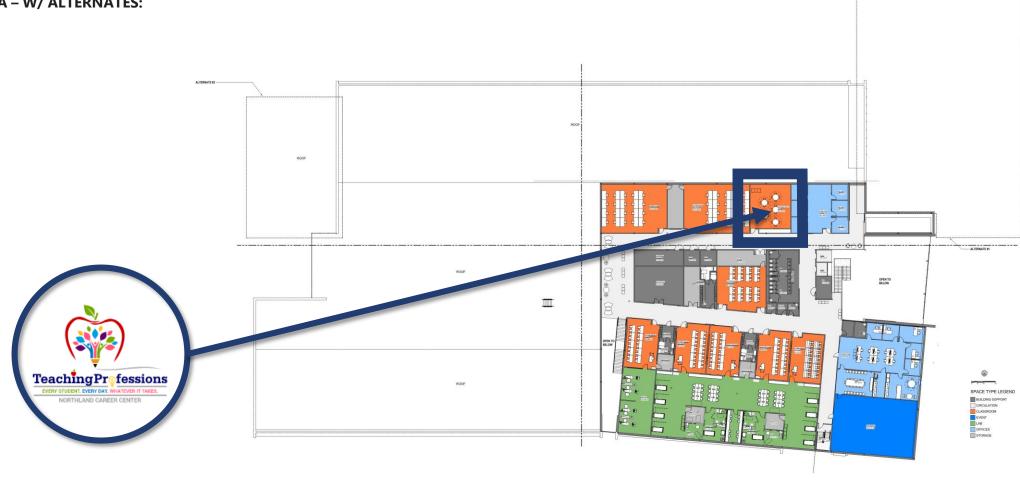

### **TOTAL AREA – W/ ALTERNATES:**

TOTAL AREA - BASE BID: 126,330 SF

### **TOTAL AREA – W/ ALTERNATES:**