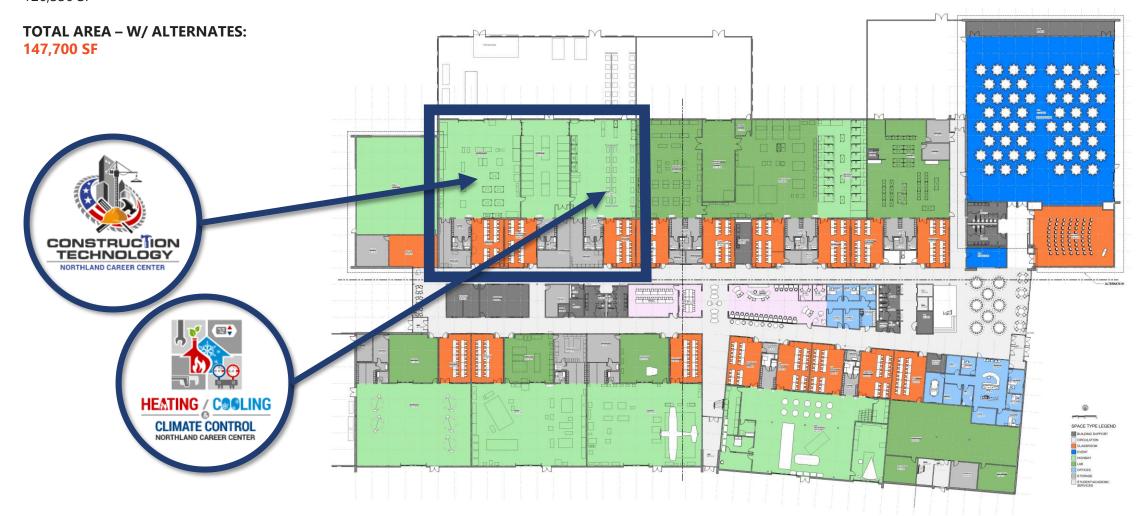

# **\ SITE PLAN -** Neighborhood

TOTAL AREA - BASE BID: 126,330 SF

TOTAL AREA – W/ ALTERNATES: 147,700 SF

TOTAL AREA - BASE BID: 126,330 SF

**TOTAL AREA – W/ ALTERNATES:** 

TOTAL AREA - BASE BID: 126,330 SF

# TOTAL AREA – W/ ALTERNATES: 147,700 SF

TOTAL AREA - BASE BID: 126,330 SF

TOTAL AREA - BASE BID: 126,330 SF

TOTAL AREA - BASE BID: 126,330 SF

### **TOTAL AREA – W/ ALTERNATES:**

TOTAL AREA - BASE BID: 126,330 SF