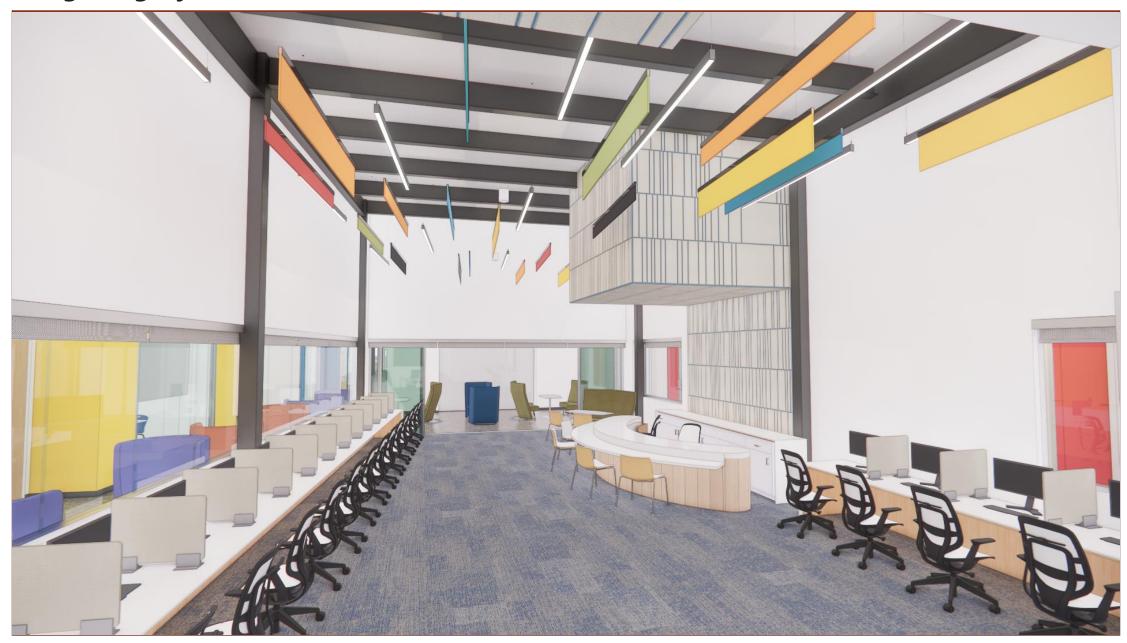

**



TOTAL AREA - BASE BID: 126,330 SF

### **TOTAL AREA – W/ ALTERNATES:**



TOTAL AREA - BASE BID: 126,330 SF

### **TOTAL AREA – W/ ALTERNATES:**



TOTAL AREA - BASE BID: 126,330 SF

### **TOTAL AREA – W/ ALTERNATES:**



# **Images**

# **\ Building Images -** Exterior Aerial



# **\ Building Imagery -** Exterior Entry Approach



# **\ Building Imagery -** Exterior Southeast Corner



# **\ Building Imagery -** Atrium



# **\ Building Imagery -** Corridor



# **\ Building Imagery -** Corridor



# **\ Building Imagery -** Classrooms



# **\ Building Imagery -** High Bay (welding)



# **\ Building Imagery -** IT Classroom



# **\ Building Imagery -** Simulation Lab (Health Sciences)



# **\ Building Imagery -** Student Services



# **\ Building Imagery -** Student Services



# **\ Building Imagery -** Partnership Space



# **\ Building Imagery -** Partnership Space























# **QUESTIONS?**

# CLARK ENERSEN