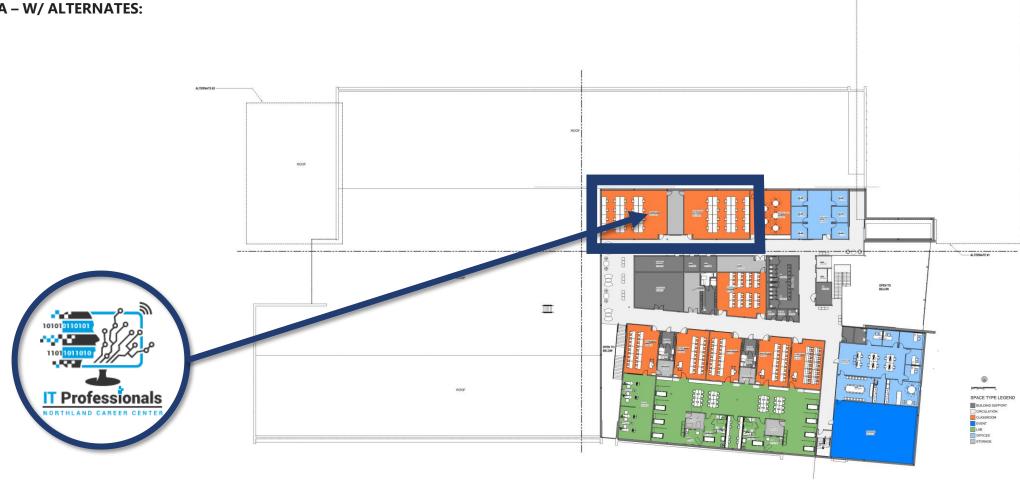

### **TOTAL AREA – W/ ALTERNATES:**

TOTAL AREA - BASE BID: 126,330 SF

### **TOTAL AREA – W/ ALTERNATES:**