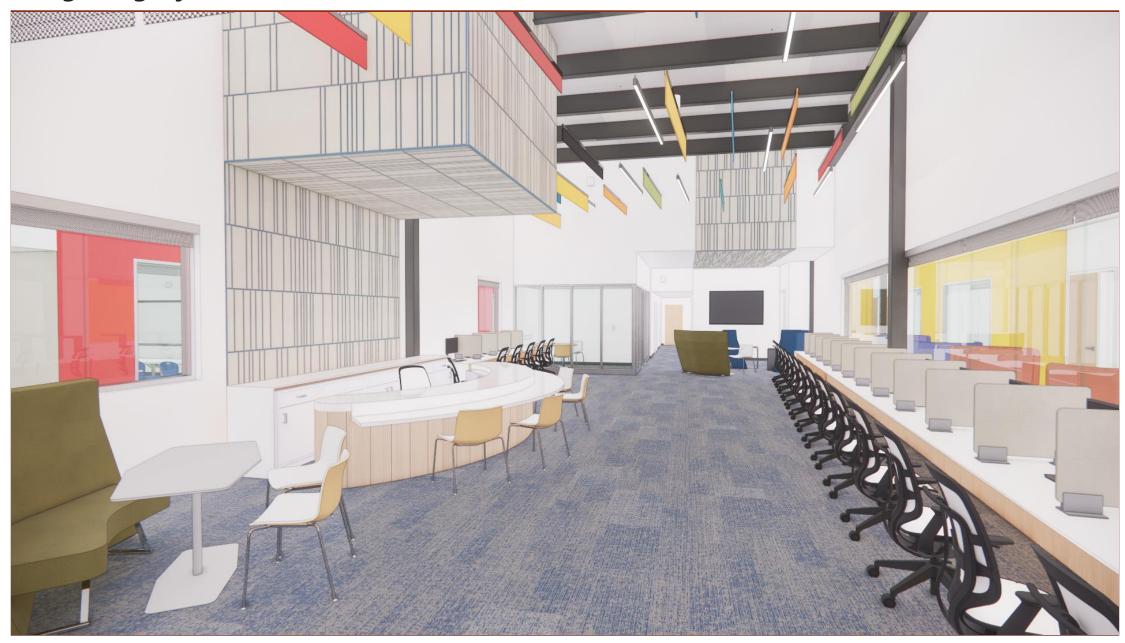

: 126,330 SF

### **TOTAL AREA – W/ ALTERNATES:**



TOTAL AREA - BASE BID: 126,330 SF

### **TOTAL AREA – W/ ALTERNATES:**



TOTAL AREA - BASE BID: 126,330 SF

### **TOTAL AREA – W/ ALTERNATES:**



TOTAL AREA - BASE BID: 126,330 SF

### **TOTAL AREA – W/ ALTERNATES:**



# **Images**

# **\ Building Images -** Exterior Aerial



# **\ Building Imagery -** Exterior Entry Approach



# **\ Building Imagery -** Exterior Southeast Corner



# **\ Building Imagery -** Atrium



# **\ Building Imagery -** Corridor



# **\ Building Imagery -** Corridor



# **\ Building Imagery -** Classrooms



# **\ Building Imagery -** High Bay (welding)



# **\ Building Imagery -** IT Classroom



# **\ Building Imagery -** Simulation Lab (Health Sciences)



# **\ Building Imagery -** Student Services



# **\ Building Imagery -** Student Services



# **\ Building Imagery -** Partnership Space



# **\ Building Imagery -** Partnership Space























# **QUESTIONS?**

# CLARK ENERSEN