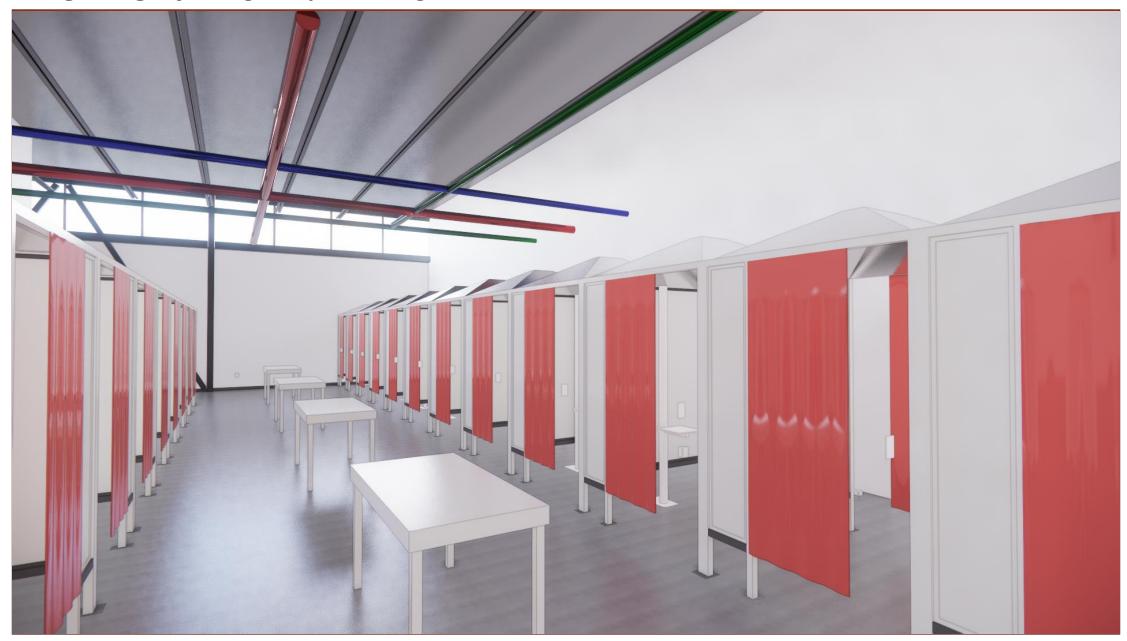

L AREA - BASE BID: 126,330 SF



TOTAL AREA - BASE BID: 126,330 SF

### **TOTAL AREA – W/ ALTERNATES:**

NORTHLAND CAREER CENTER



TOTAL AREA - BASE BID: 126,330 SF

### **TOTAL AREA – W/ ALTERNATES:**



TOTAL AREA - BASE BID: 126,330 SF

### **TOTAL AREA – W/ ALTERNATES:**



TOTAL AREA - BASE BID: 126,330 SF

### **TOTAL AREA – W/ ALTERNATES:**



TOTAL AREA - BASE BID: 126,330 SF

### **TOTAL AREA – W/ ALTERNATES:**



# **Images**

# **\ Building Images -** Exterior Aerial



# **\ Building Imagery -** Exterior Entry Approach



# **\ Building Imagery -** Exterior Southeast Corner



# **\ Building Imagery -** Atrium



# **\ Building Imagery -** Corridor



# **\ Building Imagery -** Corridor



# **\ Building Imagery -** Classrooms



# **\ Building Imagery -** High Bay (welding)



# **\ Building Imagery -** IT Classroom



# **\ Building Imagery -** Simulation Lab (Health Sciences)



# **\ Building Imagery -** Student Services



# **\ Building Imagery -** Student Services



# **\ Building Imagery -** Partnership Space



# **\ Building Imagery -** Partnership Space























# **QUESTIONS?**

# CLARK ENERSEN