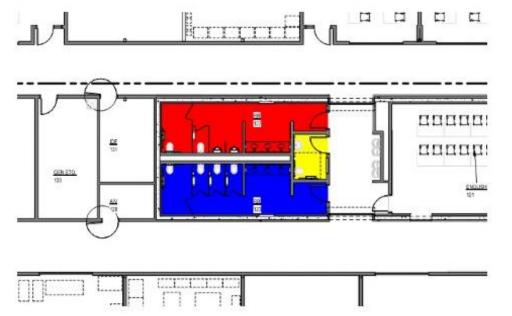

26,330 SF

### **TOTAL AREA – W/ ALTERNATES:**



TOTAL AREA - BASE BID: 126,330 SF

### **TOTAL AREA – W/ ALTERNATES:**



# **Images**

# **\ Building Images -** Exterior Aerial



# **\ Building Imagery -** Exterior Entry Approach



# **\ Building Imagery -** Exterior Southeast Corner



# **\ Building Imagery -** Atrium



# **\ Building Imagery -** Corridor



# **\ Building Imagery -** Corridor



# **\ Building Imagery -** Classrooms



# **\ Building Imagery -** High Bay (welding)



# **\ Building Imagery -** IT Classroom



# **\ Building Imagery -** Simulation Lab (Health Sciences)



# **\ Building Imagery -** Student Services



# **\ Building Imagery -** Student Services



# **\ Building Imagery -** Partnership Space



# **\ Building Imagery -** Partnership Space























# **QUESTIONS?**

# CLARK ENERSEN