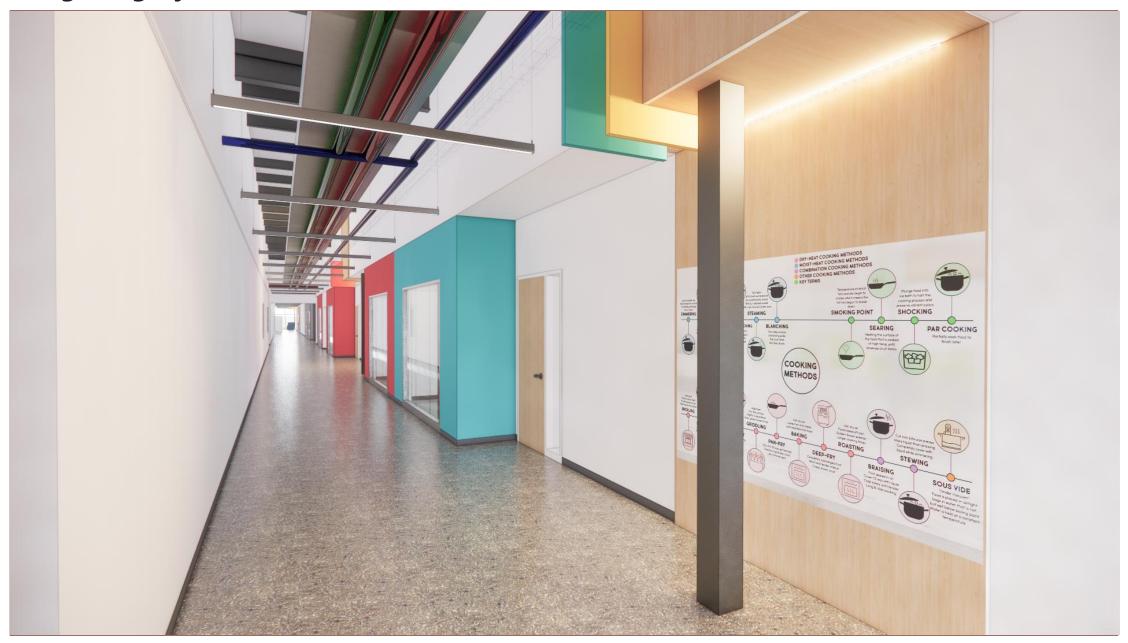

TOTAL AREA - BASE BID: 126,330 SF

# TOTAL AREA – W/ ALTERNATES: 147,700 SF







TOTAL AREA - BASE BID: 126,330 SF



TOTAL AREA - BASE BID: 126,330 SF



TOTAL AREA - BASE BID: 126,330 SF

### **TOTAL AREA – W/ ALTERNATES:**

NORTHLAND CAREER CENTER



TOTAL AREA - BASE BID: 126,330 SF

### **TOTAL AREA – W/ ALTERNATES:**



TOTAL AREA - BASE BID: 126,330 SF

### **TOTAL AREA – W/ ALTERNATES:**



TOTAL AREA - BASE BID: 126,330 SF

### **TOTAL AREA – W/ ALTERNATES:**



TOTAL AREA - BASE BID: 126,330 SF

### **TOTAL AREA – W/ ALTERNATES:**



# **Images**

# **\ Building Images -** Exterior Aerial



# **\ Building Imagery -** Exterior Entry Approach



# **\ Building Imagery -** Exterior Southeast Corner



# **\ Building Imagery -** Atrium



# **\ Building Imagery -** Corridor



# **\ Building Imagery -** Corridor



# **\ Building Imagery -** Classrooms



# **\ Building Imagery -** High Bay (welding)



# **\ Building Imagery -** IT Classroom



# **\ Building Imagery -** Simulation Lab (Health Sciences)



# **\ Building Imagery -** Student Services



# **\ Building Imagery -** Student Services



# **\ Building Imagery -** Partnership Space



# **\ Building Imagery -** Partnership Space























# **QUESTIONS?**

# CLARK ENERSEN