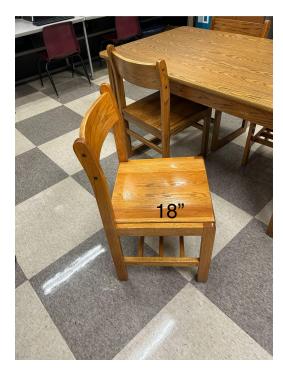

| Location | Item Description        | Quantity | Condition |
|----------|-------------------------|----------|-----------|
| PCHS     | TV Cart with DVD player | 1        | Average   |

| Location | Item Description | Quantity | Condition |
|----------|------------------|----------|-----------|
| PCHS     | 18" wooden chair | 8        | Average   |