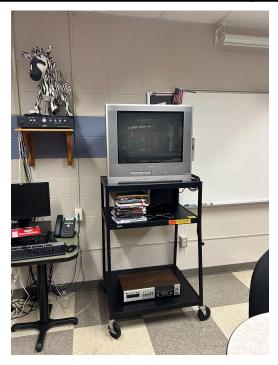

| Location | Item Description        | Quantity | Condition |
|----------|-------------------------|----------|-----------|
| PCHS     | TV Cart with DVD player | 1        | Average   |

| Location | Item Description | Quantity | Condition |
|----------|------------------|----------|-----------|
| PCHS     | 18" wooden chair | 8        | Average   |