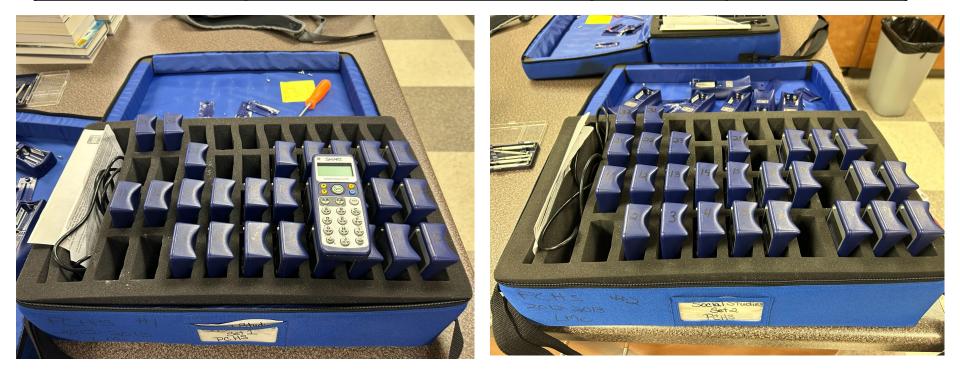

| Location | Item Description | Quantity | Condition     |
|----------|------------------|----------|---------------|
| PCHS     | Book shelf       | 1        | Below Average |

| Location | Item Description               | Quantity | Condition |
|----------|--------------------------------|----------|-----------|
| PCHS     | Smart Technologies clicker set | 2        | Average   |