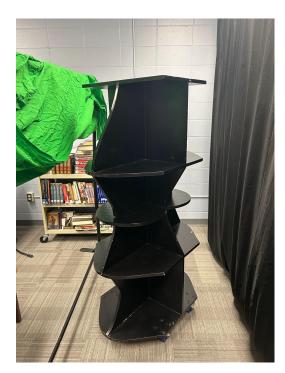

| Location | Item Description | Quantity | Condition     |
|----------|------------------|----------|---------------|
| PCHS     | Book shelf       | 1        | Below Average |

| Location | Item Description               | Quantity | Condition |
|----------|--------------------------------|----------|-----------|
| PCHS     | Smart Technologies clicker set | 2        | Average   |