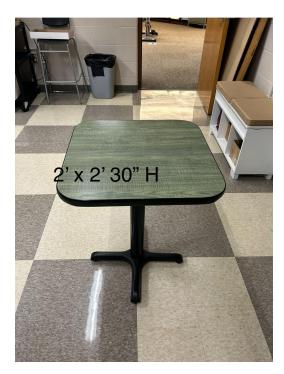

| Location | Item Description | Quantity | Condition |
|----------|------------------|----------|-----------|
| PCHS     | Side table       | 4        | Average   |

| Location | Item Description   | Quantity | Condition |
|----------|--------------------|----------|-----------|
| PCHS     | Bench with storage | 2        | Average   |