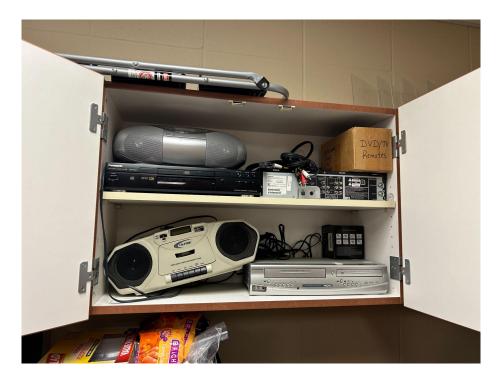

| Location | Item Description        | Quantity | Condition     |
|----------|-------------------------|----------|---------------|
| PCHS     | Stereos and DVD players | 2 each   | Below Average |

| Location | Item Description | Quantity | Condition     |
|----------|------------------|----------|---------------|
| PCHS     | Wooden Table     | 1        | Below Average |