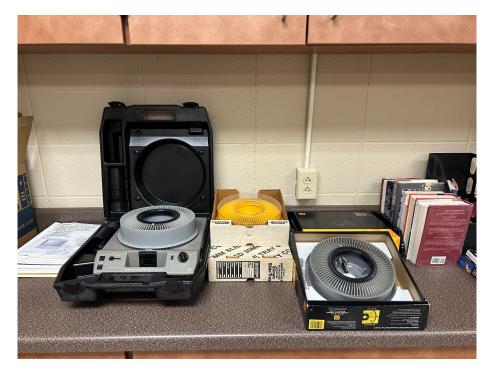

| Location | Item Description                  | Quantity | Condition     |
|----------|-----------------------------------|----------|---------------|
| PCHS     | Slide Projector with Disc Inserts | 2        | Below Average |