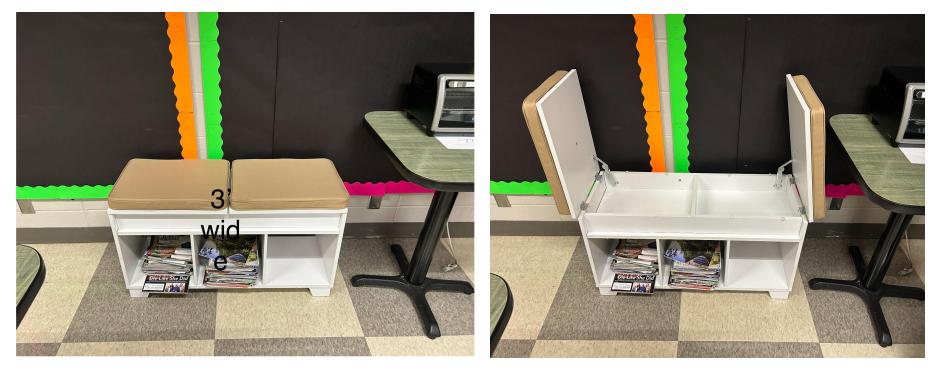

| Location | Item Description | Quantity | Condition |
|----------|------------------|----------|-----------|
| PCHS     | Side table       | 4        | Average   |

| Location | Item Description   | Quantity | Condition |
|----------|--------------------|----------|-----------|
| PCHS     | Bench with storage | 2        | Average   |