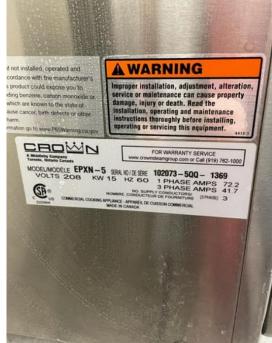

| Location   | ltem    | Make  | Model<br>Number | Dimensions      | Voltage<br>Needed | Amp      | Condition |
|------------|---------|-------|-----------------|-----------------|-------------------|----------|-----------|
| PCHS North |         |       |                 |                 | 208V 3-Phase      | 41.7 Amp |           |
| Cafeteria  | Steamer | Crown | EPXN-5          | 18W x 29D x 33H | 208V 1-Phase      | 72.2 Amp | Average   |