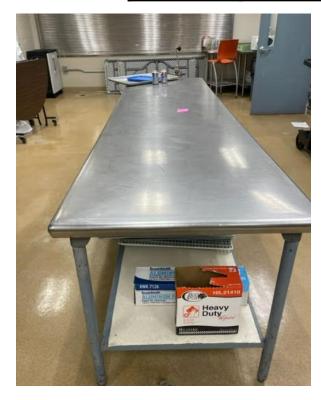

| Location   | ltem            | Dimensions       | Condition     |
|------------|-----------------|------------------|---------------|
| PCHS South | Stainless Steel |                  |               |
| Kitchen    | Table           | 104W x 30D x 34H | Below Average |

| Location   | ltem            | Dimensions         | Condition     |
|------------|-----------------|--------------------|---------------|
| PCHS North | Metal/Wood Prep |                    |               |
| Kitchen    | Table           | 72"L x 30"D x 32"H | Below Average |