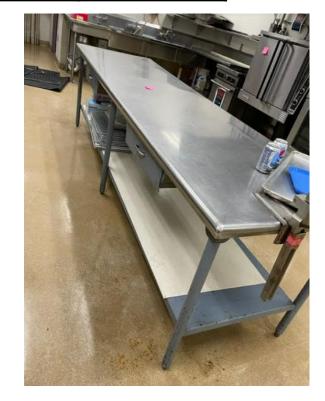

| Location             | ltem            | Item Dimensions  |         |
|----------------------|-----------------|------------------|---------|
|                      | Stainless Steel |                  |         |
| PCHS North Cafeteria | Table/Sink      | 116L x 29D x 36H | Average |