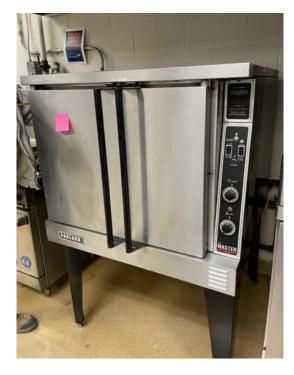

| Location  | ltem       | Make     | Dimensions      | Voltage<br>Needed | Condition     |
|-----------|------------|----------|-----------------|-------------------|---------------|
| PCHS      |            |          |                 |                   |               |
| North     | Convection |          |                 |                   | Does Not Work |
| Cafeteria | Oven       | Blodgett | 38W x 37D x 67H | Gas               | Below Average |