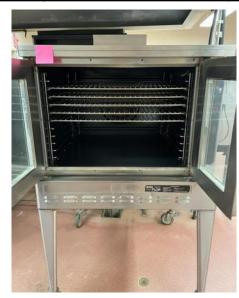

| Location  | ltem       | Make     | Dimensions      | Voltage<br>Needed | Condition     |
|-----------|------------|----------|-----------------|-------------------|---------------|
| PCHS      |            |          |                 |                   |               |
| North     | Convection |          |                 |                   | Does Not Work |
| Cafeteria | Oven       | Blodgett | 38W x 37D x 67H | Gas               | Below Average |