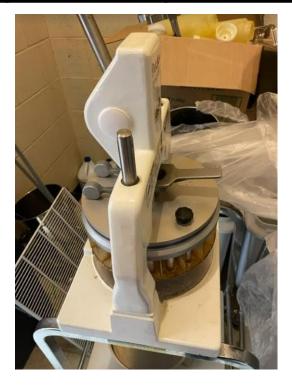

| Location   | ltem          | Make     | Model Number | Condition |
|------------|---------------|----------|--------------|-----------|
| PCHS North |               |          |              |           |
| Cafeteria  | Dough Divider | Dutchess | BMIH         | Average   |