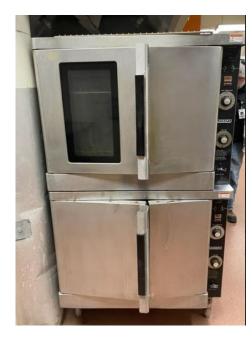

The remaining equipment in this document is recommended for surplus.

| Location   | ltem        | Make   | Model<br>Number | Dimensions      | Voltage Needed | Condition |
|------------|-------------|--------|-----------------|-----------------|----------------|-----------|
| PCHS North |             |        |                 |                 |                |           |
| Cafeteria  | Double Oven | Hobart | HGC40           | 38W x 36D x 67H | Gas            | Average   |