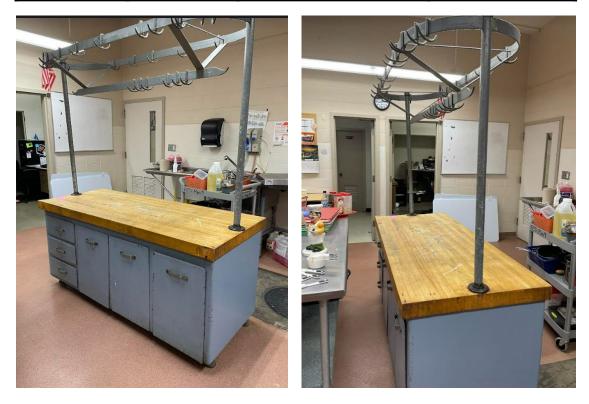

| Location   | ltem            | Dimensions         | Condition     |
|------------|-----------------|--------------------|---------------|
| PCHS North | Metal/Wood Prep |                    |               |
| Kitchen    | Table           | 72"L x 30"D x 32"H | Below Average |