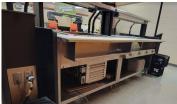

| Location   | ltem            | Dimensions       | Condition     |
|------------|-----------------|------------------|---------------|
| PCHS South | Stainless Steel |                  |               |
| Kitchen    | Table           | 104W x 30D x 34H | Below Average |

| Location   | ltem            | Dimensions         | Condition     |
|------------|-----------------|--------------------|---------------|
| PCHS North | Metal/Wood Prep |                    |               |
| Kitchen    | Table           | 72"L x 30"D x 32"H | Below Average |