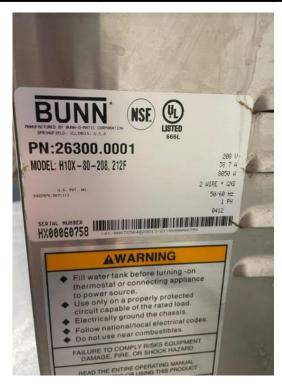

| Location   | ltem      | Make | Model Number      | Voltage Needed | Condition |
|------------|-----------|------|-------------------|----------------|-----------|
| PCHS North | Hot Water |      |                   |                |           |
| Cafeteria  | Warmer    | Bunn | H10X-80-208, 212F | Electric       | Average   |