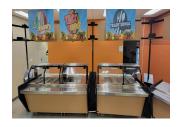

| Location  | ltem           | Make | Model Number | Dimensions                                                   | Voltage<br>Needed | Amp        | Condition |
|-----------|----------------|------|--------------|--------------------------------------------------------------|-------------------|------------|-----------|
| PCHS      |                |      |              | 77W x 46D x 62H (Section #1)<br>77W x 46D x 62H (Section #2) |                   |            |           |
| North     | Serving Line 4 |      |              | 77W x 46D x 62H (Section #3)                                 | Hard              | Hot and    |           |
| Cafeteria | Pieces         | Duke | DC - NG74CP  | 77W x 46D x 62H (Section #4)                                 | Wired             | Cold Units | Average   |