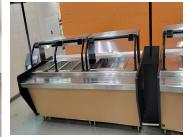

| Location  | ltem           | Make | Model Number | Dimensions                                                   | Voltage<br>Needed | Amp        | Condition |
|-----------|----------------|------|--------------|--------------------------------------------------------------|-------------------|------------|-----------|
| PCHS      |                |      |              | 77W x 46D x 62H (Section #1)<br>77W x 46D x 62H (Section #2) |                   |            |           |
| North     | Serving Line 4 |      |              | 77W x 46D x 62H (Section #3)                                 | Hard              | Hot and    |           |
| Cafeteria | Pieces         | Duke | DC - NG74CP  | 77W x 46D x 62H (Section #4)                                 | Wired             | Cold Units | Average   |