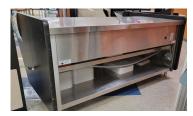

| Location   | ltem      | Make | Model Number      | Voltage Needed | Condition |
|------------|-----------|------|-------------------|----------------|-----------|
| PCHS North | Hot Water |      |                   |                |           |
| Cafeteria  | Warmer    | Bunn | H10X-80-208, 212F | Electric       | Average   |