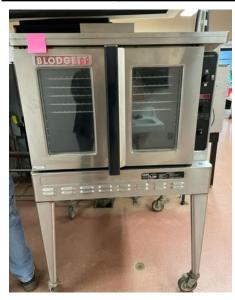

| Location  | ltem       | Make     | Dimensions      | Voltage<br>Needed | Condition     |
|-----------|------------|----------|-----------------|-------------------|---------------|
| PCHS      |            |          |                 |                   |               |
| North     | Convection |          |                 |                   | Does Not Work |
| Cafeteria | Oven       | Blodgett | 38W x 37D x 67H | Gas               | Below Average |