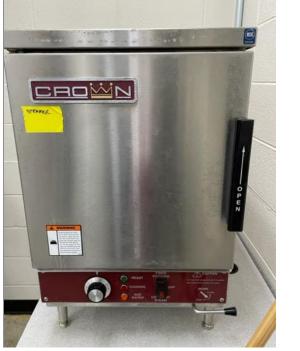

| Location   | ltem    | Make  | Model<br>Number | Dimensions      | Voltage<br>Needed | Amp      | Condition |
|------------|---------|-------|-----------------|-----------------|-------------------|----------|-----------|
| PCHS North |         |       |                 |                 | 208V 3-Phase      | 41.7 Amp |           |
| Cafeteria  | Steamer | Crown | EPXN-5          | 18W x 29D x 33H | 208V 1-Phase      | 72.2 Amp | Average   |