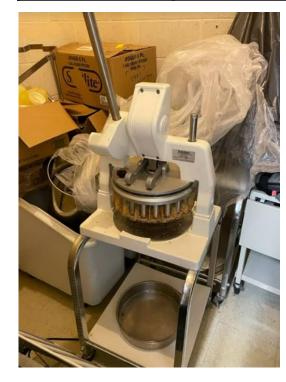

| Location   | ltem          | Make     | Model Number | Condition |
|------------|---------------|----------|--------------|-----------|
| PCHS North |               |          |              |           |
| Cafeteria  | Dough Divider | Dutchess | BMIH         | Average   |