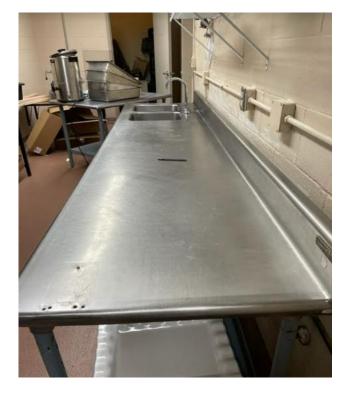

| Location             | ltem            | Item Dimensions  |         |
|----------------------|-----------------|------------------|---------|
|                      | Stainless Steel |                  |         |
| PCHS North Cafeteria | Table/Sink      | 116L x 29D x 36H | Average |