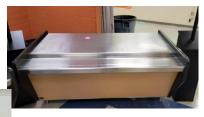

| Location   | ltem      | Make | Model Number      | Voltage Needed | Condition |
|------------|-----------|------|-------------------|----------------|-----------|
| PCHS North | Hot Water |      |                   |                |           |
| Cafeteria  | Warmer    | Bunn | H10X-80-208, 212F | Electric       | Average   |