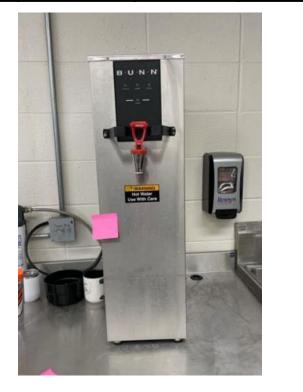

| Location   | ltem      | Make | Model Number      | Voltage Needed | Condition |
|------------|-----------|------|-------------------|----------------|-----------|
| PCHS North | Hot Water |      |                   |                |           |
| Cafeteria  | Warmer    | Bunn | H10X-80-208, 212F | Electric       | Average   |