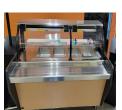

| Location  | ltem           | Make | Model Number | Dimensions                                                   | Voltage<br>Needed | Amp        | Condition |
|-----------|----------------|------|--------------|--------------------------------------------------------------|-------------------|------------|-----------|
| PCHS      |                |      |              | 77W x 46D x 62H (Section #1)<br>77W x 46D x 62H (Section #2) |                   |            |           |
| North     | Serving Line 4 |      |              | 77W x 46D x 62H (Section #3)                                 | Hard              | Hot and    |           |
| Cafeteria | Pieces         | Duke | DC - NG74CP  | 77W x 46D x 62H (Section #4)                                 | Wired             | Cold Units | Average   |