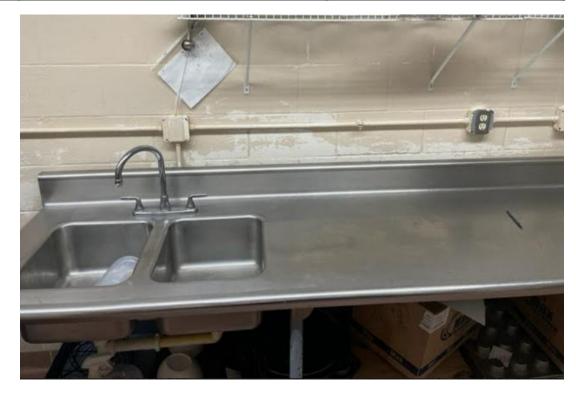

| Location             | ltem            | Item Dimensions  |         |
|----------------------|-----------------|------------------|---------|
|                      | Stainless Steel |                  |         |
| PCHS North Cafeteria | Table/Sink      | 116L x 29D x 36H | Average |