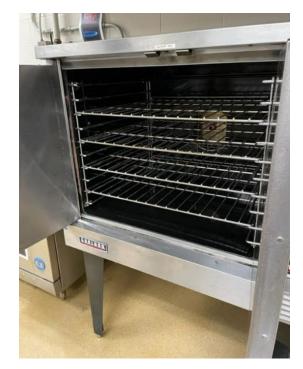

| Location  | ltem       | Make     | Dimensions      | Voltage<br>Needed | Condition     |
|-----------|------------|----------|-----------------|-------------------|---------------|
| PCHS      |            |          |                 |                   |               |
| North     | Convection |          |                 |                   | Does Not Work |
| Cafeteria | Oven       | Blodgett | 38W x 37D x 67H | Gas               | Below Average |