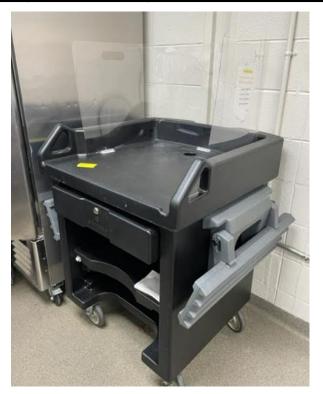

| Location   | ltem          | Model Number | Dimensions      | Condition |
|------------|---------------|--------------|-----------------|-----------|
| PCHS North | Cashier Carts |              |                 |           |
| Cafeteria  | #1            | Black        | 40W x 33D x 56H | Average   |