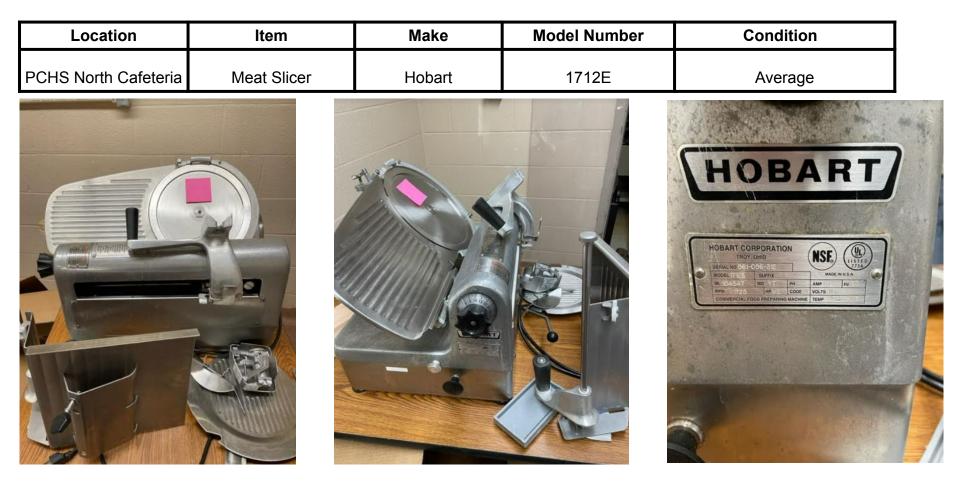

ed | Condition |
|------------|-------------|--------|-----------------|-----------------|----------------|-----------|
| PCHS North |             |        |                 |                 |                |           |
| Cafeteria  | Double Oven | Hobart | HGC40           | 38W x 36D x 67H | Gas            | Average   |







| Location  | ltem       | Make     | Dimensions      | Voltage<br>Needed | Condition     |
|-----------|------------|----------|-----------------|-------------------|---------------|
| PCHS      |            |          |                 |                   |               |
| North     | Convection |          |                 |                   | Does Not Work |
| Cafeteria | Oven       | Blodgett | 38W x 37D x 67H | Gas               | Below Average |









| Location   | ltem          | Make     | Model Number | Condition |
|------------|---------------|----------|--------------|-----------|
| PCHS North |               |          |              |           |
| Cafeteria  | Dough Divider | Dutchess | BMIH         | Average   |







| Location             | ltem            | Item Dimensions  |         |
|----------------------|-----------------|------------------|---------|
|                      | Stainless Steel |                  |         |
| PCHS North Cafeteria | Table/Sink      | 116L x 29D x 36H | Average |





| Location   | ltem    | Make  | Model<br>Number | Dimensions      | Voltage<br>Needed | Amp      | Condition |
|------------|---------|-------|-----------------|-----------------|-------------------|----------|-----------