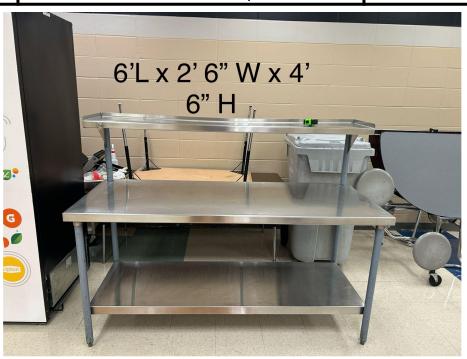

| Location           | Item Description           | Quantity | Condition |
|--------------------|----------------------------|----------|-----------|
| PCHS North Kitchen | Stainless Steel Prep Table | 1        | Average   |