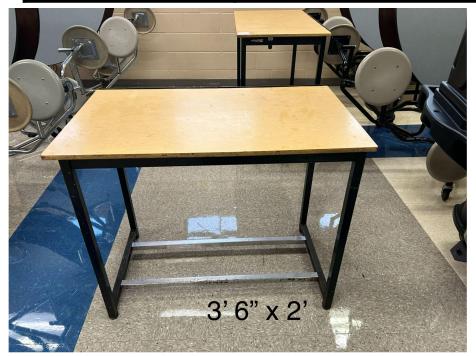

| Location           | Item Description        | Quantity | Condition |
|--------------------|-------------------------|----------|-----------|
| PCHS North Kitchen | Wood Kitchen Prep Table | 2        | Average   |