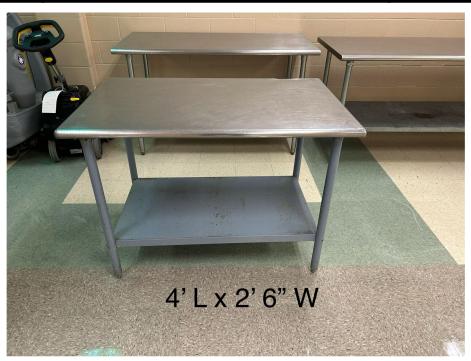

| Location           | Item Description           | Quantity | Condition |
|--------------------|----------------------------|----------|-----------|
| PCHS North Kitchen | Stainless Steel Prep Table | 1        | Average   |