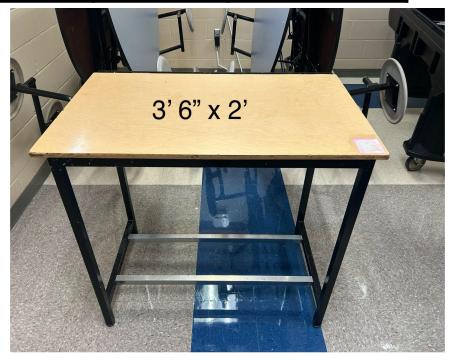

| Location           | Item Description        | Quantity | Condition |
|--------------------|-------------------------|----------|-----------|
| PCHS North Kitchen | Wood Kitchen Prep Table | 2        | Average   |