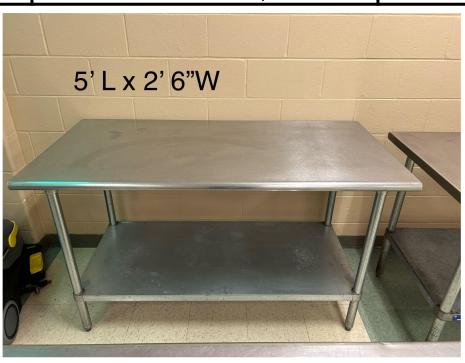

| Location           | Item Description           | Quantity | Condition |
|--------------------|----------------------------|----------|-----------|
| PCHS North Kitchen | Stainless Steel Prep Table | 1        | Average   |