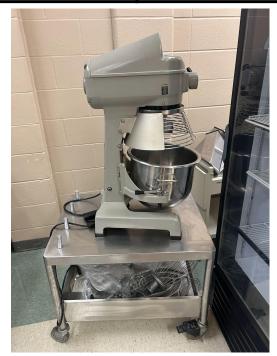

| Location           | Item Description            | Quantity | Condition |
|--------------------|-----------------------------|----------|-----------|
|                    | Globe Model SP20 Standup 20 |          |           |
| PCHS North Kitchen | Quart Mixer                 | 1        | Good      |