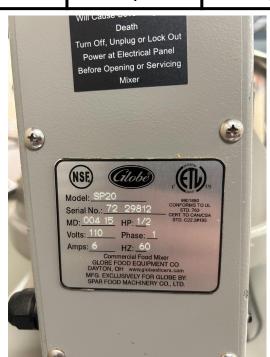

| Location           | Item Description            | Quantity | Condition |
|--------------------|-----------------------------|----------|-----------|
|                    | Globe Model SP20 Standup 20 |          |           |
| PCHS North Kitchen | Quart Mixer                 | 1        | Good      |