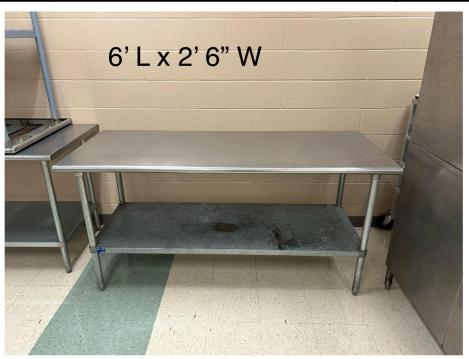

| Location           | Item Description           | Quantity | Condition |
|--------------------|----------------------------|----------|-----------|
| PCHS North Kitchen | Stainless Steel Prep Table | 1        | Average   |