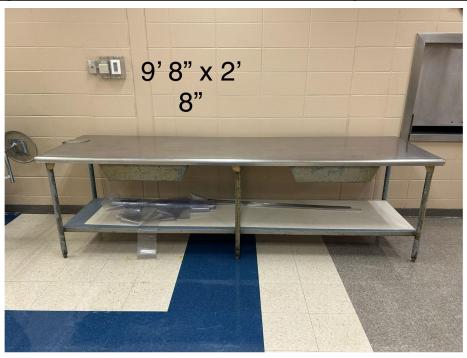

| Location           | Item Description           | Quantity | Condition |
|--------------------|----------------------------|----------|-----------|
| PCHS North Kitchen | Stainless Steel Prep Table | 1        | Average   |